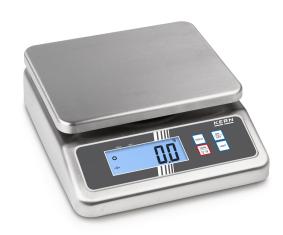

## KERN FOB 7K-4NLO

Compact organ scale made of stainless steel, particularly well protected and hygienic to clean thanks to IP67 protection and smooth stainless steel surfaces

| Category          |               |
|-------------------|---------------|
| Brand             | KERN          |
| Product categoriy | Medical scale |
| Product group     | Organ balance |

| Construction                      |                 |
|-----------------------------------|-----------------|
| Dimension housing (W×D×H)         | 285×255×90 mm   |
| Material housing                  | stainless steel |
| Material weighing plate           | stainless steel |
| Dimensions weighing surface (W×D) | 252×200 mm      |

| Functions                                                      |                |
|----------------------------------------------------------------|----------------|
| Number of keys for operation                                   | 4              |
| Auto-off interval(s) in battery mode/rechargeable battery mode | 2 min          |
| Tare function                                                  | manual (multi) |
| IP protection - complete device                                | IP67           |
| IP protection - display                                        | IP67           |
| IP protection - platform                                       | IP67           |