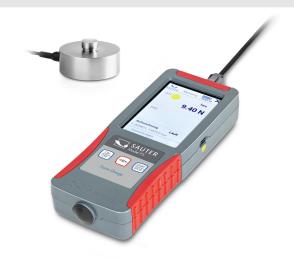

# KERN FS 2-100KRQ1

Ready-assembled set consisting of premium force gauge FS 2 and external round miniature measuring cell CR 10000-1Q1 for compressive force measurements

| Category          |                            |
|-------------------|----------------------------|
| Brand             | Sauter                     |
| Product categoriy | Force measurement          |
| Product group     | Force measuring device set |
| Product family    | FS RQ1                     |

## KERN FS 2-100KRQ1

Ready-assembled set consisting of premium force gauge FS 2 and external round miniature measuring cell CR 10000-1Q1 for compressive force measurements

| Measuring System                   |             |
|------------------------------------|-------------|
| Default unit                       | N           |
| Measuring range force [Max] (N)    | 100 kN      |
| Readability force [d] (N)          | 20 N        |
| Directions of force                | compression |
| Measuring head measuring frequency | 1000 Hz     |
| Number of platforms / channels     | 2           |

| Construction                       |          |
|------------------------------------|----------|
| Material display housing           | Plastics |
| Material housing                   | plastic  |
| Dimensions load cell (cylindrical) | 82×44 mm |