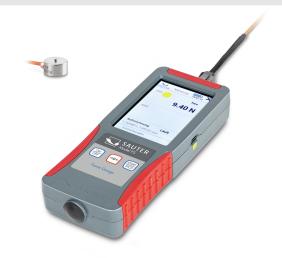

# KERN FS 2-5KOY1

Pre-configured set consisting of the premium force gauge FS 2 and the measuring cell CO 500-Y1  $\,$ 

| Category          |                            |
|-------------------|----------------------------|
| Brand             | Sauter                     |
| Product categoriy | Force measurement          |
| Product group     | Force measuring device set |
| Product family    | FS OY1                     |

## KERN FS 2-5KOY1

Pre-configured set consisting of the premium force gauge FS 2 and the measuring cell CO 500-Y1  $\,$ 