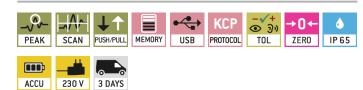

| 3,7 V                        |

| Packing & Shipping        |                |
|---------------------------|----------------|
| Readability force [d] (N) | 3 d            |
| Net weight                | 0,373 kg       |
| Shipping method           | Parcel service |
| Net weight approx.        | 0,40 kg        |
| Gross weight approx.      | 1,4 kg         |
| Shipping weight           | 1,269 kg       |

| Services (optional)                                      |         |
|----------------------------------------------------------|---------|
| Article number for DAkkS calibration (compressive force) | 963-263 |

1

## KERN FS 2-5KOY1



Pre-configured set consisting of the premium force gauge FS 2 and the measuring cell CO 500-Y1  $\,$ 

## Pictograms

#### **STANDARD**



### **OPTION**