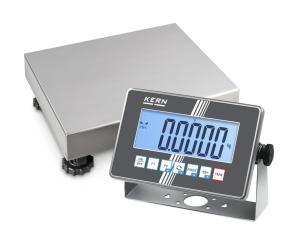

# KERN IXC 10K-4

Convenience for industry: Stainless steel platform scales with up to four interfaces and intuitive operation

| Category          |                  |
|-------------------|------------------|
| Brand             | KERN             |
| Product categoriy | Industrial scale |
| Product group     | Platform scale   |
| Product family    | IXC              |

| Load cell connection                 | 4-wire                     |
|--------------------------------------|----------------------------|
| Approval                             |                            |
| CE mark                              | ✓                          |
| Display                              |                            |
| Display type                         | LCD                        |
| Display type                         | LCD with backlight         |
| Display screen size                  | 160×60 mm                  |
| Display backlight                    | ✓                          |
| Display digit height                 | 48 mm                      |
| Languages of the user interface      | English<br>Symbol language |
| Construction                         |                            |
| Dimension display device (W×D×H)     | 232×150×80 mm              |
| Dimensions weighing platform (W×D×H) | 300×240×105 mm             |

| 6611611 4611611                           |                  |
|-------------------------------------------|------------------|
| Dimension display device (W×D×H)          | 232×150×80 mm    |
| Dimensions weighing platform (W×D×H)      | 300×240×105 mm   |
| Material display housing                  | stainless steel  |
| Material weighing plate                   | stainless steel  |
| Material platform                         | steel, varnished |
| Dimensions weighing surface (W×D)         | 300×240 mm       |
| Display device cable length               | 3 m              |
| Allowed cable length display device [Max] | 3 m              |
| Transport safety lock - bolt torque       | 0,1 Nm           |
| Material load cell(s)                     | aluminium        |
| Load cells - number                       | 1                |
| Levelling feet adjustable                 | ✓                |
| Wall mount                                | ✓                |
|                                           |                  |