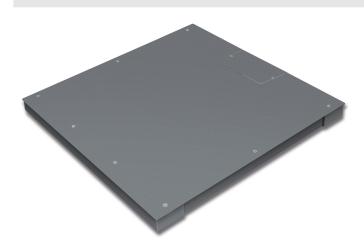

## KERN KFP 1500V20NM

Weighing bridge made from steel, also with weighing plate screwed on from the top

| Category          |                 |
|-------------------|-----------------|
| Brand             | KERN            |
| Product categoriy | Component       |
| Product group     | Weighing bridge |
| Product family    | KFP-V20-IP67    |

| Construction                              |                  |
|-------------------------------------------|------------------|
| Dimensions weighing platform (W×D×H)      | 1500×1250×90 mm  |
| Material weighing plate                   | steel, lacquered |
| Material platform                         | steel, varnished |
| Dimensions weighing surface (W×D)         | 1500×1250 mm     |
| Cable length                              | 5 m              |
| Allowed cable length display device [Max] | 20 m             |
| Material load cell(s)                     | aluminium        |
| Load cells - number                       | 4                |
| Levelling feet adjustable                 | ✓                |