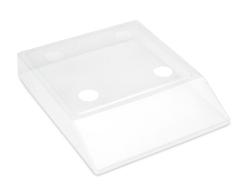

## **KERN YBA-A14S05**

| Category          |                          |
|-------------------|--------------------------|
| Brand             | KERN                     |
| Product categoriy | Balance                  |
| Product group     | Protective working cover |