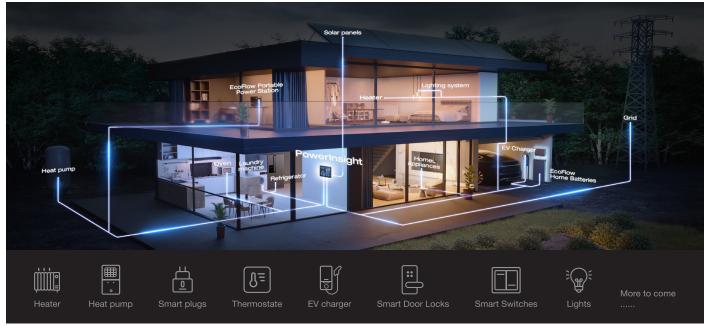

## Device control: a smarter way to run your smart home

EcoFlow Powerlnsight forms a powerful ecosystem where all home appliances are connected. It allows users to control all the connected home appliances at any time according to their needs.

Wi-Fi

bluetooth

Matter

\*Subject to more supported appliance updates in the future.

## Control your home appliances, smartly

Turn off all the lights while you're away from home, or turn on the heater before you arrive home... These can be easily handled with just one tap!

Storm warning before 24 hours. Get the battery pre-charged to the fullest to prepare for severe weather.