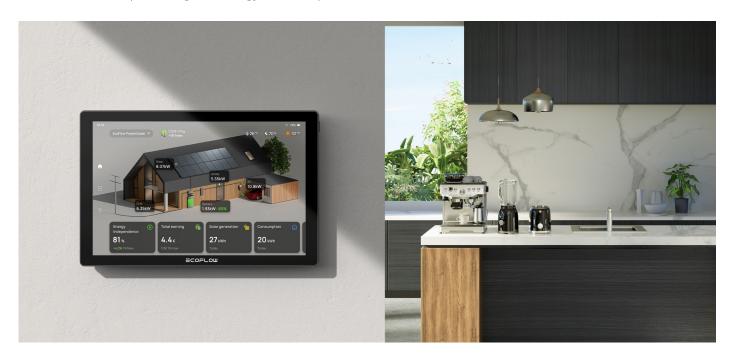

## The all-in-one home energy management system

EcoFlow Powerlnsight, a sleek 10-inch all-in-one home energy control system, optimizes your home energy management, boosts power efficiency, and trims electricity bills for a smart, connected home.

#### **Energy Stats, Clearly Defined**

See real-time home energy data daily, monthly, and annually. Curious about your home's eco-friendliness? This is where you will get all the answers!

Solar power generation

Home energy consumption and sources

Battery charge and discharge