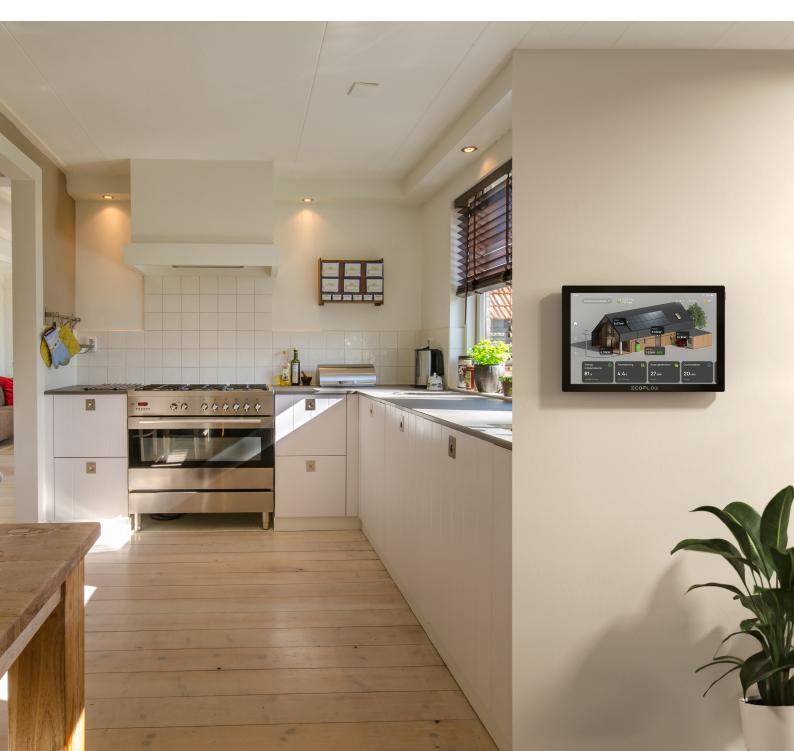

## The all-in-one home energy management system

EcoFlow Powerlnsight, a sleek 10-inch all-in-one home energy control system, optimizes your home energy management, boosts power efficiency, and trims electricity bills for a smart, connected home.

#### 10 inch