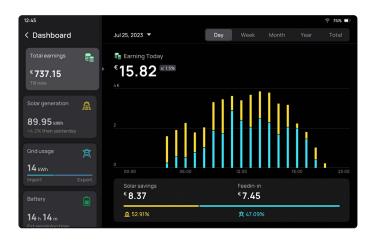

#### **Energy Stats, Clearly Defined**

See real-time home energy data daily, monthly, and annually. Curious about your home's eco-friendliness? This is where you will get all the answers!

Solar power generation

Home energy consumption and sources

Battery charge and discharge