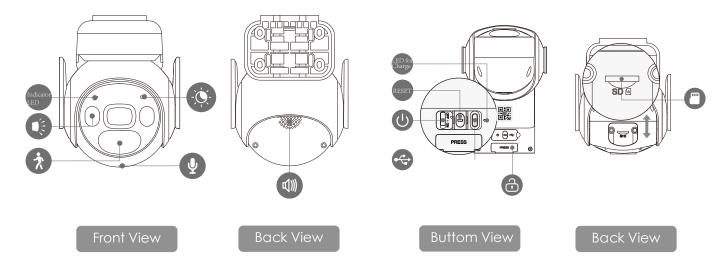

#### Auxiliary Interface

Built-in Mic & Speaker Power on / off Button Reset Button Micro SD Card Slot (up to 256GB)