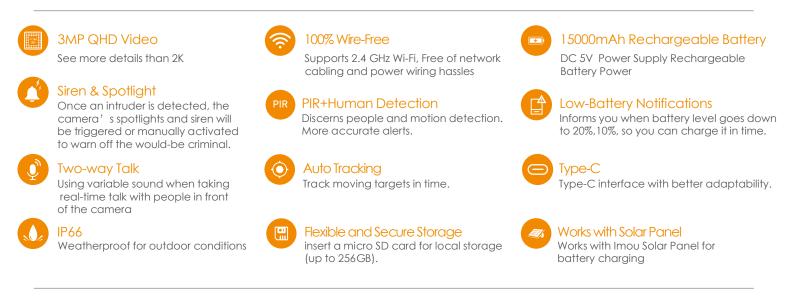

## 3MP H.265 Wi-Fi Battery Camera

The Cell PT set up with 2.4GHz Wi-Fi is a 100% wire-free rechargeable camera that delivers well-rounded home protection for up to almost 365 days on one single charge.With 2K, IP66 Weatherproof, the Cell PT outdoor provides a huge field of view so you can see every corner of your home. Equipped with a built-in microphone and speaker, the outdoor camera allows you to listen and talk to anyone.Easy wireless installation—no need to connect your security camera to electrical wiring. Compatible with Amazon Alexa. 3W Solar Panel uses power from the sun to continuously charge Cell PT providing non-stop peace of mind.

#### Camera

1/2.8" Progressive CMOS 3MP(2304\*1296) Night Vision: 20m(65ft) Distance 3.6mm Fixed Lens Field of View: 3.6mm: 88° (H), 45° (V), 107° (D) (330° Pan, 90° Tilt) 15000mAh Rechargeable Battery

#### Video & Audio

Video Compression : H.265/H.264 Up to 15fps Frame Rate 8x Digital Zoom Two-way Audio

#### Notice Management

Motion Detection Human Detection Configurable Region Performance mode

#### Storage

Local Storage: SD Card (Up to 256GB) Cloud Storage: Imou Subscription Plan Record, view, and save events in your Imou app with a 31 day trial of the Imou Subscription Plan.

#### Network

Wi-Fi:IEEE802.11b/g/n,50m Open Field Imou App: iOS, Android

#### Auxiliary Interface

Built-in Mic & Speaker Power on / off Button Reset Button Micro SD Card Slot (up to 256GB)

#### General

Material: Plastic DC 5V 2A Power / Imou Solar Panel Supply Power Consumption:< 3.5W Operating Temperature:-20°C~+50°C, Less Than 95%RH(-4°F~122°F) Charging Temperature:-0°C~+45°C (32°F~112°F) Camera Dimensions: 177\*110\*142 mm (6.97\*4.33\*5.59 inch) Camera Weight: 718g (1.58 lb) CE, UKCA, WWA