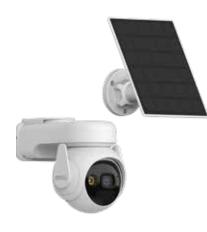

## Cell PT With Solar Panel

For Continuous Charging

## 3MP H.265 Wi-Fi Battery Camera

The Cell PT set up with 2.4GHz Wi-Fi is a 100% wire-free rechargeable camera that delivers well-rounded home protection for up to almost 365 days on one single charge.With 2K, IP66 Weatherproof, the Cell PT outdoor provides a huge field of view so you can see every corner of your home. Equipped with a built-in microphone and speaker, the outdoor camera allows you to listen and talk to anyone.Easy wireless installation—no need to connect your security camera to electrical wiring. Compatible with Amazon Alexa. 3W Solar Panel uses power from the sun to continuously charge Cell PT providing non-stop peace of mind.