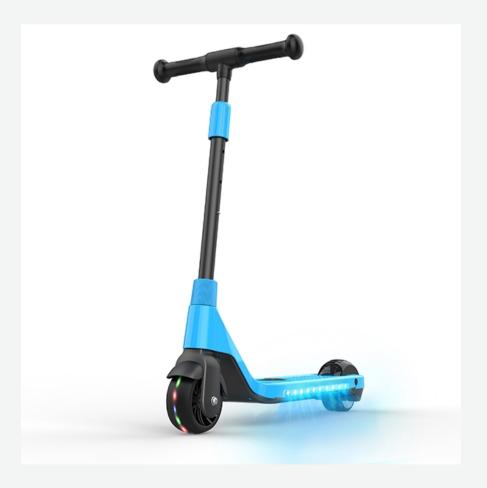

## **Denver SCK-5400BLUE**

- 80W motor
- Maximum speed up to 6 km/h when motor kicks in.
- Supports kids up to 50 kg
- 4.5" Front tire/3.5" rear tire in rubber
- Aluminium/ABS plastic material
- With colorful LED light on the side of the scooter
- With colorful LED lighting in the front wheel which works by kinetic energy.
- Built-in rechargeable battery 21.6V 2.0Ah battery
- Charge time 1.5-2 hours
- Driving range charge: Up to 6 km
- Manual metal foot brake on rear wheel
- Height adjustable pipe
- IPX4 splash proof

- 40

Highlights

80W assisting motor, 2000mAh rechargeable battery, 6km/h, up to 6km per charge

• ,

Power

230V charger included

•

Battery

Built-in rechargeable battery - 21.6V- 2000mAh

•

Materials

Plastic/aluminium