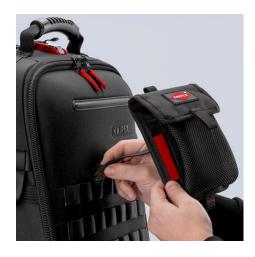

## **Modul bag**

**Empty** 

- Divided into a main compartment and a separate inside pocket at the back
- With two sturdy fabric straps for fastening to the MOLLE straps of the 00 21 50 KNIPEX Modular X18 tool
- Can also be used as a belt pouch
- Ideal for consumables (bootlace ferrules, screws, etc.)
- Dimensions: 190 x 135 x 40 mm