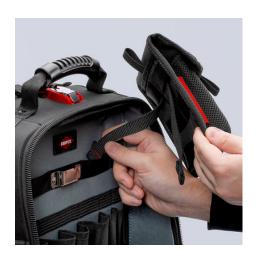

## **Modul bag**

**Empty** 

- Divided into a main compartment and a separate inside pocket at the back
- With two sturdy fabric straps for fastening to the MOLLE straps of the 00 21 50 KNIPEX Modular X18 tool
- Can also be used as a belt pouch
- Ideal for consumables (bootlace ferrules, screws, etc.)
- Dimensions: 190 x 135 x 40 mm