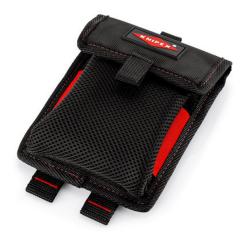

## **Modul bag**

**Empty** 

- Divided into a main compartment and a separate inside pocket at the back
- With two sturdy fabric straps for fastening to the MOLLE straps of the 00 21 50 KNIPEX Modular X18 tool
- Can also be used as a belt pouch
- Ideal for consumables (bootlace ferrules, screws, etc.)
- Dimensions: 190 x 135 x 40 mm

| General         |                       |
|-----------------|-----------------------|
| Article No.     | 00 19 50 LE           |
| EAN             | 4003773090076         |
| Weight          | 116 g                 |
| Dimensions      | 190 x 135 x 40 mm     |
| REACH compliant | does not contain SVHC |
| RoHS compliant  | not applicable        |

| Technical details                       |        |
|-----------------------------------------|--------|
| Dimension exterior (interior) width mm  | 135 mm |
| Dimension exterior (interior) height mm | 40 mm  |
| Dimension exterior (interior) depth mm  | 190 mm |