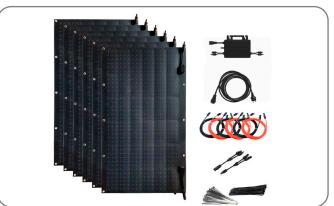

## Package Contents:

1x PV Micro Inverter 800W, 6x Solar panel 105W, 1x 5m connection cable, mounting material (60x plastic strap / 36x metal band), MC4 extension cable (2x 2m-set & 1x 3m-set), 2x MC4 Y-splitter, user manual