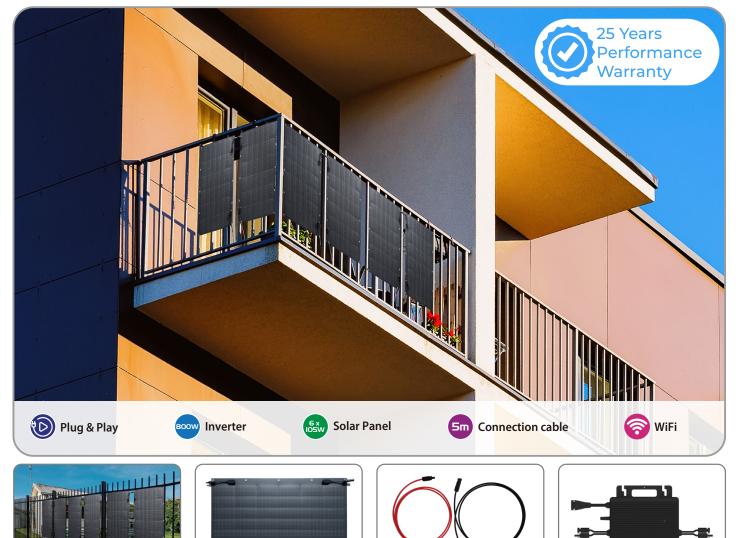

## Flexible Solar Balcony Power Plant 600W WIFI TX-270

- Mount on balcony, fence and more
- Easy installation thanks to lightweight solar modules
- Flexible solar modules (without glass EVA material)
- Lightweight and compact microinverter
- Suitable for feeding electricity into the 230V household grid
- Maximum inverter feed-in power of 800W
- Ideal for covering the base load of your home during the day
- Power tracking possible via app and web view