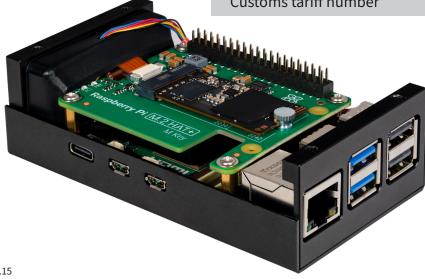

## **M2-HAT ALUCASE**

for Raspberry Pi 5

This high-quality black aluminum case for the Raspberry Pi 5 combines protection, design and optimal cooling. It offers space for the original Raspberry M2 HAT and is equipped with a large heat sink, two quiet PWM-controlled fans and sophisticated air routing. This ensures efficient heat dissipation and stable performance even under high loads. The robust, anodized aluminium gives the case an elegant look, while precise cut-outs and easy assembly make it the perfect choice for demanding projects. Perfect for anyone who wants to combine functionality and style.

| MAIN FEATURES     |                                                                |
|-------------------|----------------------------------------------------------------|
| Special functions | Case for Raspberry Pi in combination with the original M.2 hat |
|                   | Active cooling                                                 |
|                   | Integrated air routing for opti-<br>mum cooling of components  |
| Compatible with   | Raspberry Pi 5                                                 |
| Cooling           | Active cooling through dual PWM fans with 25 mm each           |
| Material          | Aluminum                                                       |
| Color             | Black                                                          |

| FURTHER INFORMATION   |                                                                    |
|-----------------------|--------------------------------------------------------------------|
| Scope of delivery     | Case, dual PWM fan, air duct, heat sink, spacer, mounting material |
| Dimensions            | 108 x 61 x 34 mm                                                   |
| Weight                | 164 g                                                              |
| Item number           | RB-AlucaseP5-M2                                                    |
| EAN                   | 4250236828848                                                      |
| Customs tariff number | 84733080                                                           |