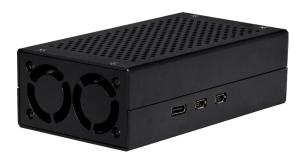

## **M2-HAT ALUCASE**

for Raspberry Pi 5

This high-quality black aluminum case for the Raspberry Pi 5 combines protection, design and optimal cooling. It offers space for the original Raspberry M2 HAT and is equipped with a large heat sink, two quiet PWM-controlled fans and sophisticated air routing. This ensures efficient heat dissipation and stable performance even under high loads. The robust, anodized aluminium gives the case an elegant look, while precise cut-outs and easy assembly make it the perfect choice for demanding projects. Perfect for anyone who wants to combine functionality and style.

| MAIN FEATURES     |                                                                |
|-------------------|----------------------------------------------------------------|
| Special functions | Case for Raspberry Pi in combination with the original M.2 hat |
|                   | Active cooling                                                 |
|                   | Integrated air routing for opti-<br>mum cooling of components  |
| Compatible with   | Raspberry Pi 5                                                 |
| Cooling           | Active cooling through dual PWM fans with 25 mm each           |
| Material          | Aluminum                                                       |
| Color             | Black                                                          |

| FURTHER INFORMATION   |                                                                    |
|-----------------------|--------------------------------------------------------------------|
| Scope of delivery     | Case, dual PWM fan, air duct, heat sink, spacer, mounting material |
| Dimensions            | 108 x 61 x 34 mm                                                   |
| Weight                | 164 g                                                              |
| Item number           | RB-AlucaseP5-M2                                                    |
| EAN                   | 4250236828848                                                      |
| Customs tariff number | 84733080                                                           |