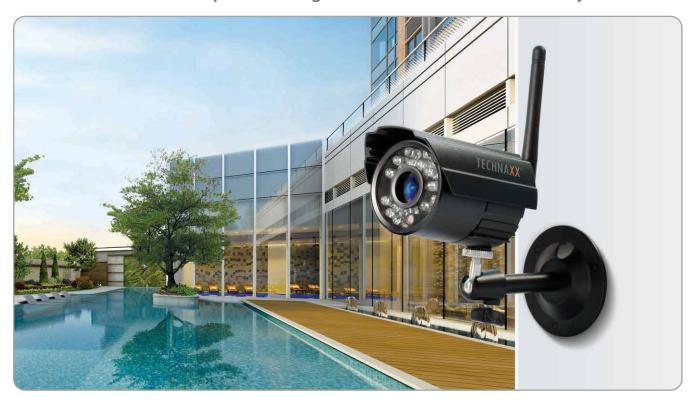

# Additional Camera Easy Security Camera Set TX-28

Additional camera to expand the digital wireless outdoor camera system TX-28

- Interference-free seperate outdoor camera
- Waterproof against water jet dust touching (IP65)
- Transmission range up to 200m in open range
- Recording modes: manual, time programming (timer function) or by motion detection
- Infrared night vision
- High sensitivity microphone
- Easy Plug & Play installation without cable