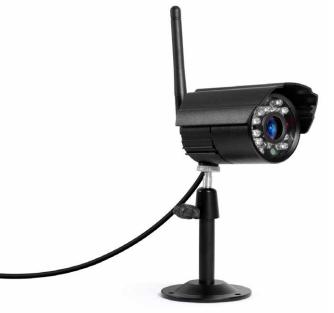

# Additional Camera Easy Security Camera Set TX-28

Additional camera to expand the digital wireless outdoor camera system TX-28

- Interference-free seperate outdoor camera
- Waterproof against water jet dust touching (IP65)
- Transmission range up to 200m in open range
- Recording modes: manual, time programming (timer function) or by motion detection
- Infrared night vision
- High sensitivity microphone
- Easy Plug & Play installation without cable

### **P** Package Contents:

- 1x Wireless camera
- Power adapter for the camera
- Bracket for the camera
- 3x screws and 3x dowels

### **M** Meas and Weight:

- · Camera weight: 270 g
- Camera dimensions: (L) 9,5 x (W) 6,8 x (H) 5,7 cm