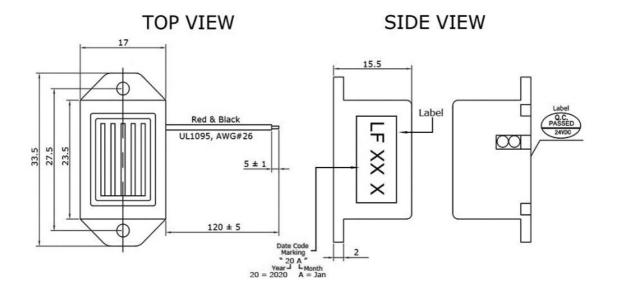

<sup>\*</sup> Value applying at rated voltage

<u>Dimensions</u> Unit : <u>mm</u> Tolerance : ± 0.5 mm

Approved By : Date : 16 Jan 2020

Prepared By : Date : 16 Jan 2020

| Modify: | Date : | By: |
|---------|--------|-----|
|         |        |     |
|         |        |     |
|         |        |     |