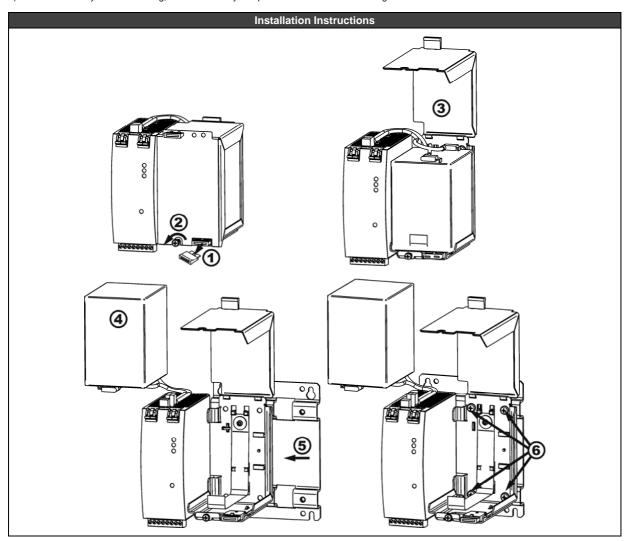

## **Installation Instructions**

- 1) Put the unit backwards on a flat surface and remove the fuse before working on the unit.
- 2) Loosen the captive cover screw.
- 3) Open the battery compartment.
- 4) Remove the battery without disconnecting the connection wires.
- 5) Put the wall mount bracket behind the unit.
- 6) Screw the four screws and the four spring-lock washers, which were delivered with the mounting bracket, into the shown areas. Tightening torque: 3 Nm (27 lb inch)
- 7) Return the battery into the housing, close the battery compartment and insert the fuse again.