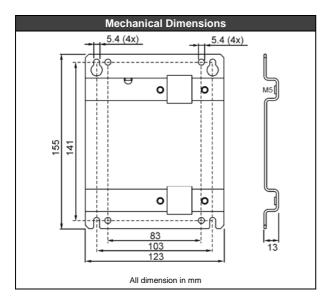

## Technical Data

Size (width x height x depth) 123x13x156mm Weight 340g / 0.75lb