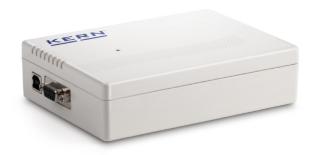

# KERN YKV-02

Modern, digital weighing transmitter for fast acquisition of weighing data and forwarding to a wide variety of output media such as tablets, networks, PLC controls etc. - ideal for operating balances in plants or conveyor systems

#### Construction

Dimensions housing (WxDxH): 100 x 140 x 35 mm

Dimensions of display device 100 x 140 x 35 mm

(WxDxH):