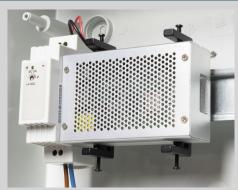

## **CASE CLAMP**

## Case clamp for VESA and DIN-rail mount



| MAIN FEATURES   |                                     |
|-----------------|-------------------------------------|
| Material        | Black coated aluminium              |
| Max. case width | 68 mm                               |
| Mountable to    | VESA75, VESA100, DIN-Rail<br>(TH35) |

| DETAILS            |               |
|--------------------|---------------|
| Article No.        | RB-Mount3     |
| EAN                | 4250236821009 |
| Customs Tariff No. | 8473308000    |

The housing clamp makes it possible to mount various small housings (e.g. single board computers, microcontrollers, etc.) on DIN rails (TH35) and VESA75 and VESA100 mounts.



## **APPLICATION EXAMPLE**





Veröffentlicht: 11.02.2020