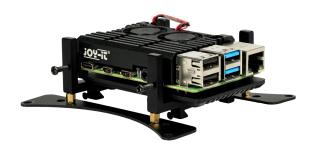

## Case clamp for VESA and DIN-rail mount

| MAIN FEATURES   |                                     |
|-----------------|-------------------------------------|
| Material        | Black coated aluminium              |
| Max. case width | 68 mm                               |
| Mountable to    | VESA75, VESA100, DIN-Rail<br>(TH35) |

| DETAILS            |               |
|--------------------|---------------|
| Article No.        | RB-Mount3     |
| EAN                | 4250236821009 |
| Customs Tariff No. | 8473308000    |

The housing clamp makes it possible to mount various small housings (e.g. single board computers, microcontrollers, etc.) on DIN rails (TH35) and VESA75 and VESA100 mounts.