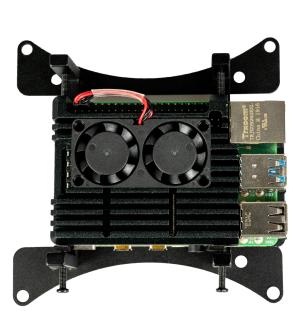

## Case clamp for VESA and DIN-rail mount

| MAIN FEATURES   |                                     |
|-----------------|-------------------------------------|
| Material        | Black coated aluminium              |
| Max. case width | 68 mm                               |
| Mountable to    | VESA75, VESA100, DIN-Rail<br>(TH35) |

| DETAILS            |               |
|--------------------|---------------|
| Article No.        | RB-Mount3     |
| EAN                | 4250236821009 |
| Customs Tariff No. | 8473308000    |

The housing clamp makes it possible to mount various small housings (e.g. single board computers, microcontrollers, etc.) on DIN rails (TH35) and VESA75 and VESA100 mounts.