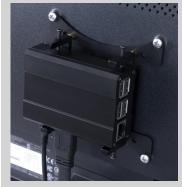

## **CASE CLAMP**

## Case clamp for VESA and DIN-rail mount



| MAIN FEATURES   |                                     |
|-----------------|-------------------------------------|
| Material        | Black coated aluminium              |
| Max. case width | 68 mm                               |
| Mountable to    | VESA75, VESA100, DIN-Rail<br>(TH35) |

| DETAILS            |               |
|--------------------|---------------|
| Article No.        | RB-Mount3     |
| EAN                | 4250236821009 |
| Customs Tariff No. | 8473308000    |

The housing clamp makes it possible to mount various small housings (e.g. single board computers, microcontrollers, etc.) on DIN rails (TH35) and VESA75 and VESA100 mounts.



## **APPLICATION EXAMPLE**





Veröffentlicht: 11.02.2020