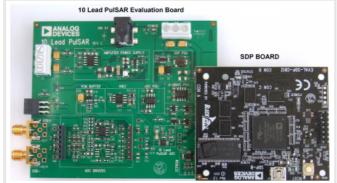

AD7982 Evaluation kit | Analog Devices 7/20/2014

The EVAL-AD7982SDZ is a fully featured evaluation kit for the AD7982. This board operates in stand alone mode or in conjunction with the System Development Platform, EVAL-SDP-CB1Z. When operated with the System Development Platform software is provided enabling the user to perform detailed analysis of the ADC's performance. This software includes the technical note describing the operation and More \*

## Supporting Boards

System Demonstration Platform, SDP-B

The SDP-B (EVAL-SDP-CB1Z) is the required controller board for this evaluation system. If you have previously purchased an SDP-B, you will not need to purchase another SDP-B Controller board. Evaluation boards requiring the SDP-B will not work with the SDP-S controller board. Visit the System Demonstration Platform page for more information.