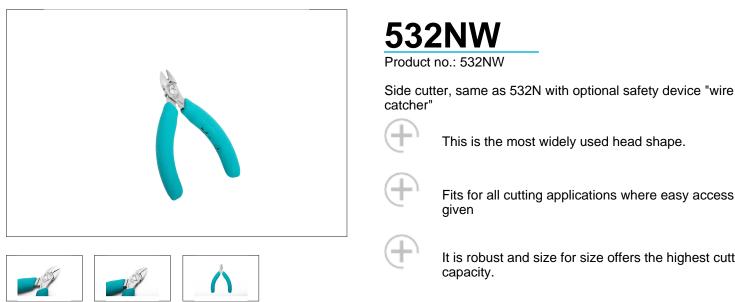

This is the most widely used head shape.

Fits for all cutting applications where easy access is

It is robust and size for size offers the highest cutting capacity.

source images

## The Perfect Cut - Strong, sharp and precise, every time

The Weller Erem Series 500 Micro is a full range of medium sized, robust, precision cutters with a wide range of head shapes. The cutters are manufactured from high grade tool steel. The cutting edges are hardened to Rockwell 63-65 HRC. The precision cutters have a nonreflecting surface, are ESD safe and resharpable.