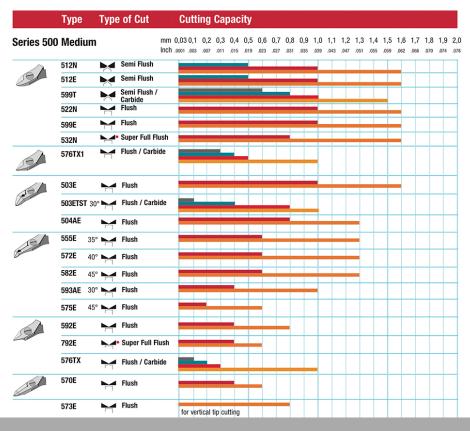

## The Perfect Cut - Strong, sharp and precise, every time

The Weller Erem Series 500 Micro is a full range of medium sized, robust, precision cutters with a wide range of head shapes. The cutters are manufactured from high grade tool steel. The cutting edges are hardened to Rockwell 63-65 HRC. The precision cutters have a nonreflecting surface, are ESD safe and resharpable.