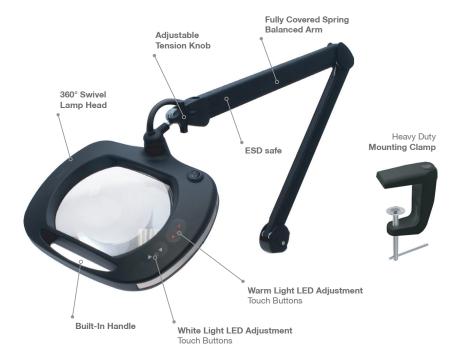

## **ASSEMBLY**

LE-WWE5D package includes the following items:

- LE-WWE5D unit
- Heavy Duty Mounting Clamp
- Power Supply
- LE-WWE5D manual

## **Mounting LE-WWE5D Magnifying Lamp**

- 1. Attach the mounting clamp to the side of your work bench and hand tighten
- 2. Then insert LE-WWE5D lamp into the hole of the mounting table clamp

## **Using Your LE-WWE5D Magnifying Lamp**

- 1. Connect LE-WWE5D to a power outlet
- 2. Turn the power ON/OFF by pressing the Power Switch
- 3. Adjust the brightness of the white LEDs with the White LED Controls
- **4.** Adjust the brightness of the amber LEDs with the Amber LED Controls

## **Adjusting Arm Position**

- 1. Loosen the Adjustable Tension Knob
- 2. Set the desired position and lamp head angle, and re-tighten