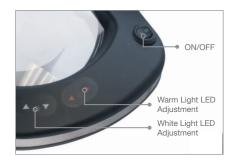

## **Using Your LE-WWE5D Magnifying Lamp**

- 1. Connect LE-WWE5D to a power outlet
- 2. Turn the power ON/OFF by pressing the Power Switch
- 3. Adjust the brightness of the white LEDs with the White LED Controls
- **4.** Adjust the brightness of the amber LEDs with the Amber LED Controls