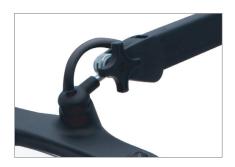

## **Adjusting Arm Position**

- 1. Loosen the Adjustable Tension Knob
- 2. Set the desired position and lamp head angle, and re-tighten