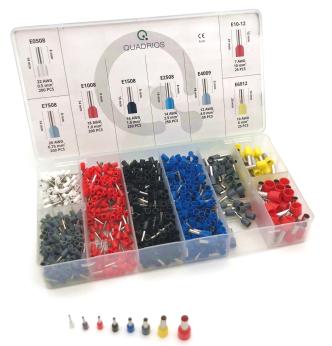

## Ferrule assortment 1200 pcs (DIN color code) Type: 2011C405

These ferrules are especially suitable for hobbyists, craftsmen, field service, service workshops, electronics technicians and laboratory needs.

### **Content**

Practical assortment box, 25 ferrules yellow 6 qmm (10 AWG), 25 ferrules red 10 qmm (7 AWG), 50 ferrules grey 4 qmm (12 AWG), 250 ferrules blue 2,5 qmm (14 AWG), 250 ferrules black 1.5 qmm (16 AWG), 200 ferrules gray 0.75 qmm (20 AWG), 200 ferrules red 1 qmm (18 AWG), 200 ferrules white 0.5 qmm (22 AWG).