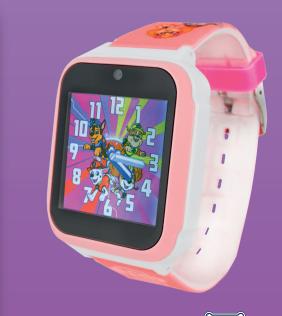

**Gallery** 

Steps

**Alarm** 

Games

Photo

**Calculator** 

**Video** 

Recording

## **Features:**

- Camera with filter function
- 4 different watchfaces and backgrounds
- Usable without app / smartphone