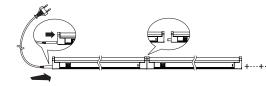

### 2. Mounting:

Identify the preferred mounting location for the luminaire before installation. Pay attention to the power supply cable length for correct placement (6cm).

Insert the supply cable and affix the luminaire into the mounting clips. Connect the luminaire to the mains.

If you connect several lights together, they will be switched individually.