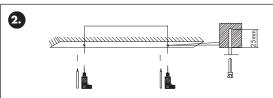

### 2. Mounting:

Identify the preferred mounting location for the luminaire before installation. Pay attention to the power supply cable length for correct placement (6cm).

Insert the supply cable and affix the luminaire into the mounting clips. Connect the luminaire to the mains.