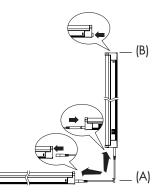

### 3. Extension possibilities:

The luminaires can be extended linearly or through the corner connection power patch cord MT77229 (A). To extend the luminaires you have to remove the blind plug (B) from the female connector side.