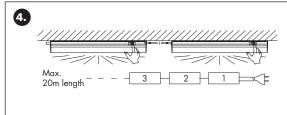

### 3. Extension possibilities:

The luminaires can be extended linearly or through the corner connection power patch cord MT77229 (A). To extend the luminaires you have to remove the blind plug (B) from the female connector side.

| ı | Article No. | Wattage (W) | Lenght (mm) | Luminaire (pcs) |
|---|-------------|-------------|-------------|-----------------|
|   | MT77222     | 4           | 313         | Max. 60         |
|   | MT77223     | 7,5         | 573         | Max. 35         |
|   | MT77224     | 9,5         | 873         | Max. 22         |
|   | MT77225     | 13          | 1173        | Max. 17         |