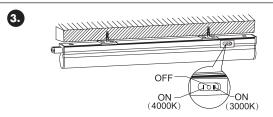

### 1. Mounting information:

- This luminaire is a class II luminaire and can only be used with 220-240V, 50/60Hz power supply.
- A distance of min. 60 cm has to be maintained between the luminaire and the water supply and/or the sink.
- Do not mount the luminaire over the cooking plate/area.
- Keep steam, dripping water and other liquids away from the luminaire.