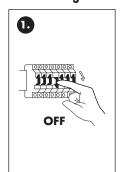

### 1. Mounting information:

- This luminaire is a class II luminaire and can only be used with 220-240V, 50/60Hz power supply.
- A distance of min. 60 cm has to be maintained between the luminaire and the water supply and/or the sink.
- Do not mount the luminaire over the cooking plate/area.
- Keep steam, dripping water and other liquids away from the luminaire.

### 2. Mounting:

Identify the preferred mounting location for the luminaire before installation. Pay attention to the power supply cable length for correct placement (6cm).

Insert the supply cable and affix the luminaire into the mounting clips. Connect the luminaire to the mains.