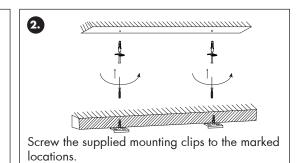

### 2. Mounting:

Identify the preferred mounting location for the luminaire before installation. Pay attention to the power supply cable length for correct placement (6cm).

Insert the supply cable and affix the luminaire into the mounting clips. Connect the luminaire to the mains.