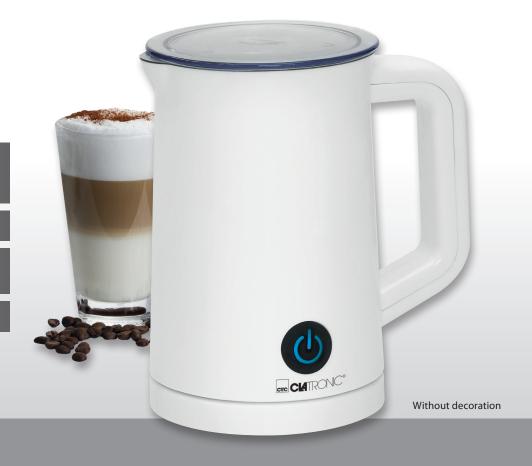

Electronic – Multi function switch (illuminated)

Frothing the milk warm

Frothing the milk cold – ideal for iced coffee

Heating the milk

- Integrated heating function
- Creates foamy milk in seconds
- Also suitable for hot and cold chocolate
- Container non-stick coated (approx. 550 ml)
- Milk foam quantity: approx. 300 ml
- Electronic Multi function switch (illuminated):
  - Frothing the milk warm
  - Frothing the milk cold ideal for iced coffee
  - Heating the milk
- Concealed heating element
- Automatic switch-off
- Incl. lid with splash guard function
- Additional stirrer for hot drinks without frothing (e.g. cocoa)
- Lid removable for easy cleaning
- 220-240 V, 50/60 Hz, 500 W

Colour: White
Article no.: 263 832
Article EAN-Code: 4 006 160 638 325

Exportpack EAN-Code: 4 006 160 588 316

20"/40"/HQ container: 6990 / 14508 / 16752

Dimensions: Unit: Box: (approx. W x H x D) 160 x 175 x 113 mm 153 x 188 x 116 mm