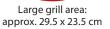

- Contact grill for double-sided, fat-free grilling
- Fat drainage channel and collecting tray (tray removable for easy cleaning)
- 2000 watt
- Stainless steel housing
- Continuously adjustable thermostat
- Short cooking times
- Non-stick grill plates with extra deep grooves for strong grill pattern and smooth fat drainage
- Large, heat-insulated handle
- 2 indicator lights for power and heating
- Temperature "ready" display
- Large grill area: approx. 29.5 x 23.5 cm
- Cord storage
- Versatile use for e.g. panini, steaks, fish or vegetables
- 220-240 V, 50/60 Hz, 2000 W