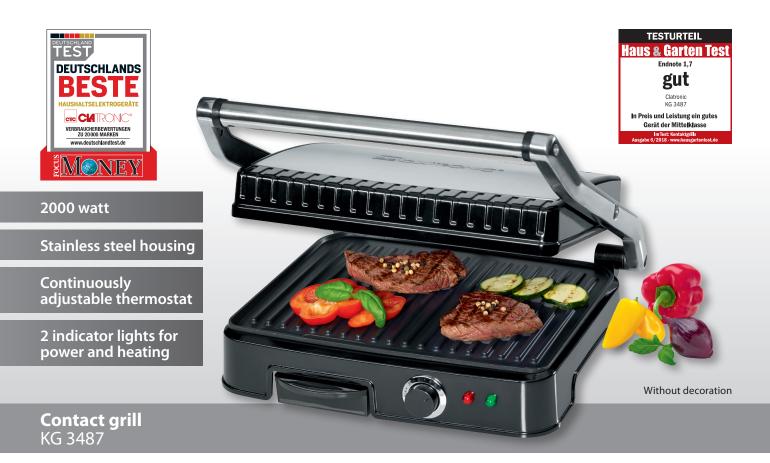

- Contact grill for double-sided, fat-free grilling
- Fat drainage channel and collecting tray (tray removable for easy cleaning)
- 2000 watt
- Stainless steel housing
- Continuously adjustable thermostat
- Short cooking times
- Non-stick grill plates with extra deep grooves for strong grill pattern and smooth fat drainage
- Large, heat-insulated handle
- 2 indicator lights for power and heating
- Temperature "ready" display
- Large grill area: approx. 29.5 x 23.5 cm
- Cord storage
- Versatile use for e.g. panini, steaks, fish or vegetables
- 220-240 V, 50/60 Hz, 2000 W