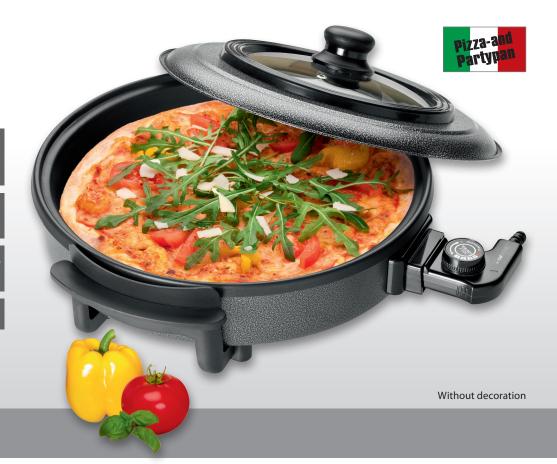

2 in 1 – Pizza and party pan in one

Ø 36 cm / approx. 3.5 cm depth

Continuously adjustable thermostat

Glass/metal lid

**Pizza/party pan** PP 3402

- Pizza/party pan for cooking, roasting, steaming, defrosting, keeping warm and making pizzas
- Fast heating and long heat retention
- Removable supply line with continuously adjustable thermostat
- Non-stick coated pan (easy to clean)
- Ø 36 cm, depth: 3.5 cm
- Heat-resistant glass/metal lid with handle
- Heat-insulated carrying handles
- 220-240 V, 50/60 Hz, 1500 W

Colour: Black
Article no.: 251 130
Article EAN-Code: 4 006 160 511 307

Exportpack EAN-Code: 4 006 160 511 307 4 006 160 001 952

PU:

20"/40"/HQ container: 1300 / 2700 / 3160

Dimensions: Unit: Box: (approx. W x H x D) 430 x 160 x 360 mm 400 x 400 x 115 mm