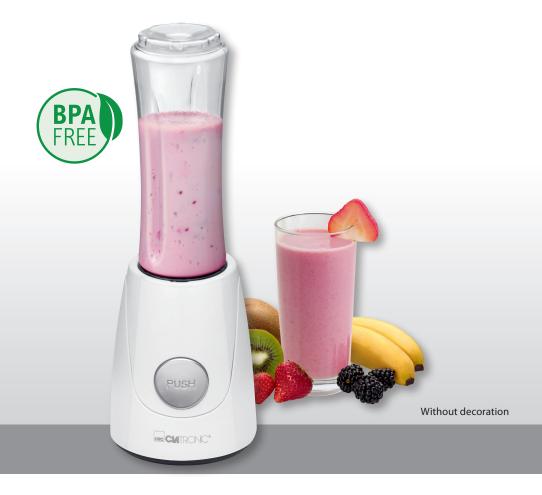

**Smoothies & Shakes** 

Stainless steel blade

Incl. recipe suggestions

**Smoothie maker** SM 3593

- Universal mixer for pureeing, beating, chopping up, shaking and mixing, consisting of base, mixing container and lid with drinking aperture
- "Mix & Go" Mix your favorite shake in a few minutes. With the practical drinking aperture, you can take your freshly prepared shake with you to work, school or sports
- Ideal for preparing fruit and fitness drinks, milk shakes, cocktails, soups, salsa sauces, baby food
- Incl. recipe suggestions
- Mixing container also suitable as drinking cup
- Incl. lid with drinking aperture
- Ideal for kitchen, bar and on the road
- Powerful 250 watt motor
- 1 speed level (pulse function)
- Removable mixing container (600 ml)
- BPA free
- Stainless steel blade (rustproof)
- Safety circuit operation only possible with attached container
- All accessories dishwasher-safe
- Secure stand due to rubberized suction pads
- 220-240 V, 50 Hz, 250 W