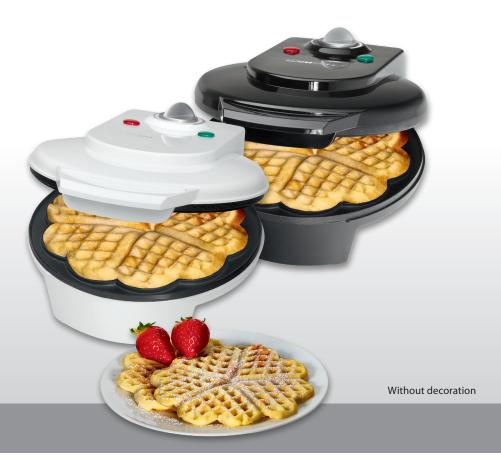

## 1200 watt

Large baking plates: Ø 18 cm (non-stick coated)

Continuously adjustable browning level

2 indicator lights for power and heating (baking lights)

Waffle maker WA 3491

- Large baking surfaces: approx. Ø 18 cm (non-stick coated)
- Preparation in a few minutes
- Heat-insulated handle
- Continuously adjustable browning level
- 2 indicator lights for power and heating (baking lights)
- Secure stand due to rubberized feet
- Overheating protection
- 220–240 V, 50 Hz, 1200 W