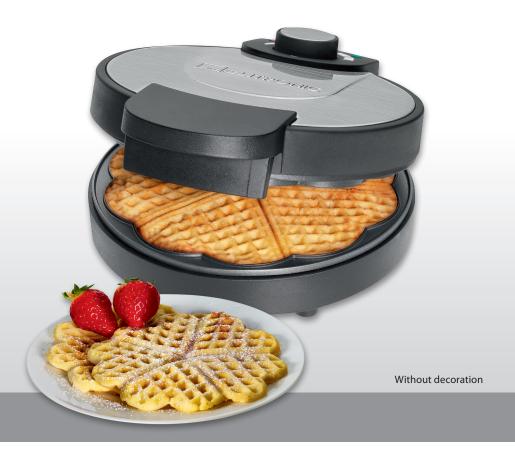

## **Waffle maker** WA 3492

- Stainless steel insert
- Large baking surfaces: approx. Ø 18 cm (non-stick coated)
- Preparation in a few minutes
- Heat-insulated handle
- Continuously adjustable browning level
- 2 indicator lights for power and heating (baking lights)
- Overheating protection
- 220-240 V, 50/60 Hz, 1000 W