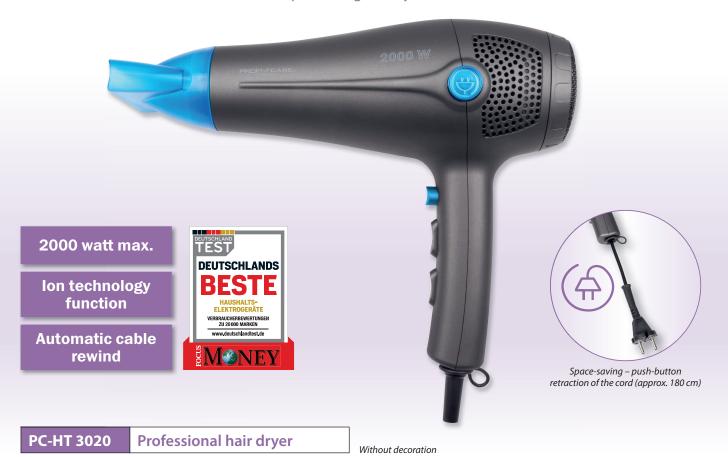

## www.proficare-germany.de

- > Professional hair dryer with 2000 watt max.
- > Space-saving storage by automatic retractable cord (cable 180 cm) by pressing a
- > Ion technology function improved possibilities of hairstyling thanks to antistatic effect, the hair is not dried out and becomes smooth and shiny
- > 3 temperature/power settings
- > 2 speed settings
- > Cool Shot
- > Shaping nozzle 360° rotable (removable)
- > Soft touch housing
- > Air intake filter (removable)
- > Overheating protection
- > Hanging loop
- > 220-240 V, 50/60 Hz, 1600-2000 W