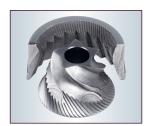

## www.proficook-germany.de

**Professional** stainless steel conical grinder for aroma gentle grinding

16-stage, adjustable grinding degree (coarse to extra fine)

Stainless steel

PC-EKM 1205 Electric coffee grinder

16-stage, adjustable grinding degree (coarse to extra fine)

Professional stainless steel conical grinder - removable for easy cleaning

| Product:     | Art. no:           | 20" / 40" / HQ-Container: |
|--------------|--------------------|---------------------------|
| PC-EKM 1205  | 501 205            | 2142 / 3850 / 4400        |
| Colour:      | Art. EAN:          | Device (W x H x D):       |
| Black / Inox | 4 006 160 120 509  | 155 x 270 x 205 mm        |
| PU:          | Export carton EAN: | Packaging (W x H x D):    |
| 2            | 4 006 160 043 211  | 200 x 310 x 197 mm        |