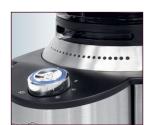

- > Electric coffee grinder for discerning connoisseurs
- > Suitable for example for filter or strainer carriers, hand filtration, turkish coffee, french press, mocha
- > Stainless steel housing
- > Electronic timer for setting the desired cup quantity (illuminated)
- > Professional stainless steel conical grinder removable for easy cleaning
- > Adjustable cup quantity (1–12 cups)
- > Capacity for up to 230 g coffee beans
- > Bean container with aroma protection lid
- > Removable powder container (125 g)
- > Powerful 200 watt motor
- > 16-stage, adjustable grinding degree (coarse to extra fine)
- > Secure stand due to rubberized feet
- > 220-240 V, 50/60 Hz, 200 W