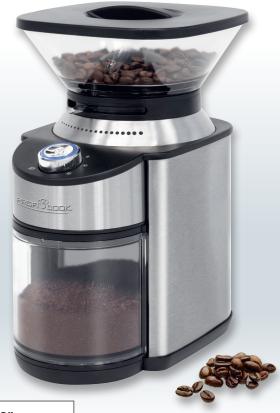

## www.proficook-germany.de

**Professional** stainless steel conical grinder for aroma gentle grinding

16-stage, adjustable grinding degree (coarse to extra fine)

Stainless steel

PC-EKM 1205 Electric coffee grinder

- > Electric coffee grinder for discerning connoisseurs
- > Suitable for example for filter or strainer carriers, hand filtration, turkish coffee, french press, mocha
- > Stainless steel housing
- > Electronic timer for setting the desired cup quantity (illuminated)
- > Professional stainless steel conical grinder removable for easy cleaning
- > Adjustable cup quantity (1–12 cups)
- > Capacity for up to 230 g coffee beans
- > Bean container with aroma protection lid
- > Removable powder container (125 g)
- > Powerful 200 watt motor
- > 16-stage, adjustable grinding degree (coarse to extra fine)
- > Secure stand due to rubberized feet
- > 220-240 V, 50/60 Hz, 200 W