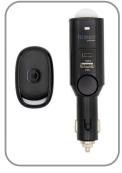

## Universal Car Alarm Pro TX-I68

DC12 or 24V rechargeable Car Alarm for the cigarette lighter socket

- DC12 or 24V external siren for engine compartment for more attention
- Button for panic alarm (about 105dB)
- 1x USB-C charging port with a total of 5V / 3.0A output power
- 1x USB charging port with a total of 5V / 2.4A output power
- Automatic alarm triggering at motion detection by PIR sensor
- Car Alarm and exernal siren each about 105dB
- Possibility to connect up to 3 remote controls
- Easy handling and installation

## **Technical specifications**

- Detecting range: 120° cone angle
- Distance IR remote control ~10m (open field)
- Alarm time: Car alarm max. 2min; Siren max. 30s
- Built-in rechargeable 500mAh lithium polymer battery 3.7V
- · Charging time ~2 hours / Working time ~7 days / Standby ~14 days
- Input voltage Car alarm / Siren: DC12 or 24V
- Operating current (siren): 100mA
- Cable length of siren 1.5m
- Transmission frequency: 2.4GHz / Type: ASK
- Maximum radiated transmission power: 15.85mW
- Material: ABS
- Operating temperature: -10°C +50°C
  Weight/Dimensions (car alarm):
- 69 g / (L) 3.0 x (W) 3.0 x (H) 13.5 cm
- Weight/Dimensions (external siren): 120 g / (L) 7.3 x (W) 5.7 x (H) 6.2 cm
- Weight/Dimensions (remote control): 16 g / (L) 5.9 x (W) 3.7 x (H) 1.0 cm