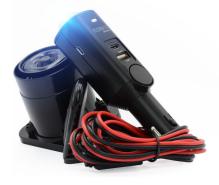

## Universal Car Alarm Pro TX-I68

DC12 or 24V rechargeable Car Alarm for the cigarette lighter socket

- DC12 or 24V external siren for engine compartment for more attention
- Button for panic alarm (about 105dB)
- 1x USB-C charging port with a total of 5V / 3.0A output power
- 1x USB charging port with a total of 5V / 2.4A output power
- Automatic alarm triggering at motion detection by PIR sensor
- Car Alarm and exernal siren each about 105dB
- Possibility to connect up to 3 remote controls
- Easy handling and installation

## **Technical specifications**

- Detecting range: 120° cone angle
- Distance IR remote control ~10m (open field)
- Alarm time: Car alarm max. 2min; Siren max. 30s
- Built-in rechargeable 500mAh lithium polymer battery 3.7V
- · Charging time ~2 hours / Working time ~7 days / Standby ~14 days
- Input voltage Car alarm / Siren: DC12 or 24V
- Operating current (siren): 100mA
- Cable length of siren 1.5m
- Transmission frequency: 2.4GHz / Type: ASK
- Maximum radiated transmission power: 15.85mW
- Material: ABS
- Operating temperature: -10°C +50°C
  Weight/Dimensions (car alarm):
- 69 g / (L) 3.0 x (W) 3.0 x (H) 13.5 cm
- Weight/Dimensions (external siren): 120 g / (L) 7.3 x (W) 5.7 x (H) 6.2 cm
- Weight/Dimensions (remote control): 16 g / (L) 5.9 x (W) 3.7 x (H) 1.0 cm

## **Package Contents:**

Car Alarm, External Siren with connection cable and 3A Fuse, Remote Control (with CR2032 battery), Mounting material, User Manual