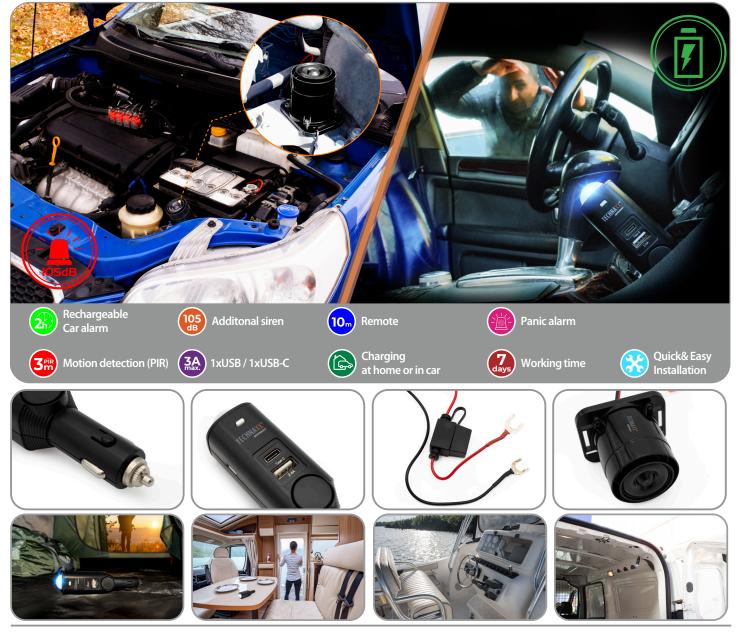

## Universal Car Alarm Pro TX-I68

DC12 or 24V rechargeable Car Alarm for the cigarette lighter socket

- DC12 or 24V external siren for engine compartment for more attention
- Button for panic alarm (about 105dB)
- 1x USB-C charging port with a total of 5V / 3.0A output power
- 1x USB charging port with a total of 5V / 2.4A output power
- Automatic alarm triggering at motion detection by PIR sensor
- Car Alarm and exernal siren each about 105dB
- Possibility to connect up to 3 remote controls
- Easy handling and installation

## **Technical specifications**

- Detecting range: 120° cone angle
- Distance IR remote control ~10m (open field)
- Alarm time: Car alarm max. 2min; Siren max. 30s
- Built-in rechargeable 500mAh lithium polymer battery 3.7V
- · Charging time ~2 hours / Working time ~7 days / Standby ~14 days
- Input voltage Car alarm / Siren: DC12 or 24V
- Operating current (siren): 100mA
- Cable length of siren 1.5m
- Transmission frequency: 2.4GHz / Type: ASK
- Maximum radiated transmission power: 15.85mW
- Material: ABS
- Operating temperature: -10°C +50°C
  Weight/Dimensions (car alarm):
- 69 g / (L) 3.0 x (W) 3.0 x (H) 13.5 cm
- Weight/Dimensions (external siren): 120 g / (L) 7.3 x (W) 5.7 x (H) 6.2 cm
- Weight/Dimensions (remote control): 16 g / (L) 5.9 x (W) 3.7 x (H) 1.0 cm