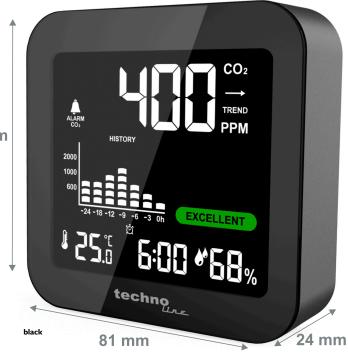

- Display of measured CO2 value and Co2 trend indicator
- · 24 hour history of measured CO2 values displayed on bar diagram
- Alarm function for high CO2 values
- Calibration option for CO2 measuring
- Current CO2 concentration in the air is display as air quality icons in traffic lights coloration: EXCELLENT, GOOD, MEDIUM, POOR (starts flashing at 2001 ppm to signal very poor air)

additional functions:

- Indoor temperature display in °C or °F
- Indoor humidity display
- MIN/MAX memory of CO2, temperature and humidity
- Quartz clock

techno

- 12/24 h time display
- Alarm
- Low power indicator of built-in rechargeable battery
- 4 display brightness levels selectable
- Table standing

SPECIFICATIONS

Dimensions (WxHxD): 81 x 81 x 24 mm Power supply: USB cable (included) Internal recharge-able battery (built in with approx. 6 hours battery life) Temperature measuring range: -9,9 - 50°C

Humidity measuring range: 1-99%

EAN: 4029665410258

81 mm