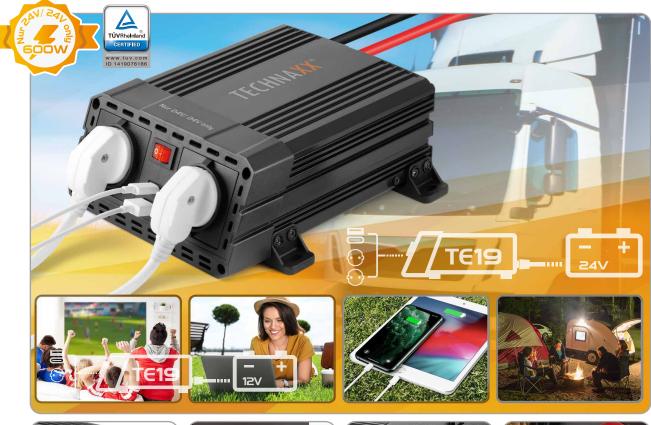

## Power Inverter 600W TE19 24V

For mobile use of various electronic devices via 24V connection

USB-A QC3.0 max. 12V or max.3A

600W continously

**Output Power** 

USB-Cmax. 12V or max 3A

Overcurrent Protection

High & Low **Voltage Protection** 

**Automatical Turn** Off with Alarm

**Built-in** Ventilation Fan

2x 230V Sockets

with Power Switch

Modified sine wave

- For mobile use of electronic devices via 24V connection
- 2x USB ports with max. 3A (max. 12V or max. 3A)
- 2x 230V safety contact sockets with power switch
- Converts 24V DC battery voltage into standard 230V AC mains voltage, for connecting various electronic devices, such as Tablets, smartphones, laptops, game consoles,
- TV, DVD / MP3 player, camping accessories, navigation systems and much more
- Output power max. 600W (continuous) & 1200W (peak)
- Automatic safety shutdown to secure the car battery (alarm at ~20.5V & ~29.5V)
- Protection against overload & short circuit
- Overheating protection through built-in ventilation
- Fixed bracket on device for secure attachment

## **Technical Specifications:**

- Input voltage of the battery DC 24V (20.5V & ~29.5V)
- Output voltage per socket AC 230V / AC frequency 50Hz nominal
- · Modified sine wave
- Circuit protection (DC overload): 1x35A internal fuses
- Cable length 2x 60cm
- Weight / Dimensions: 1.2 kg / (L) 19.8 x (W) 15.9 x (H) 7.9cm