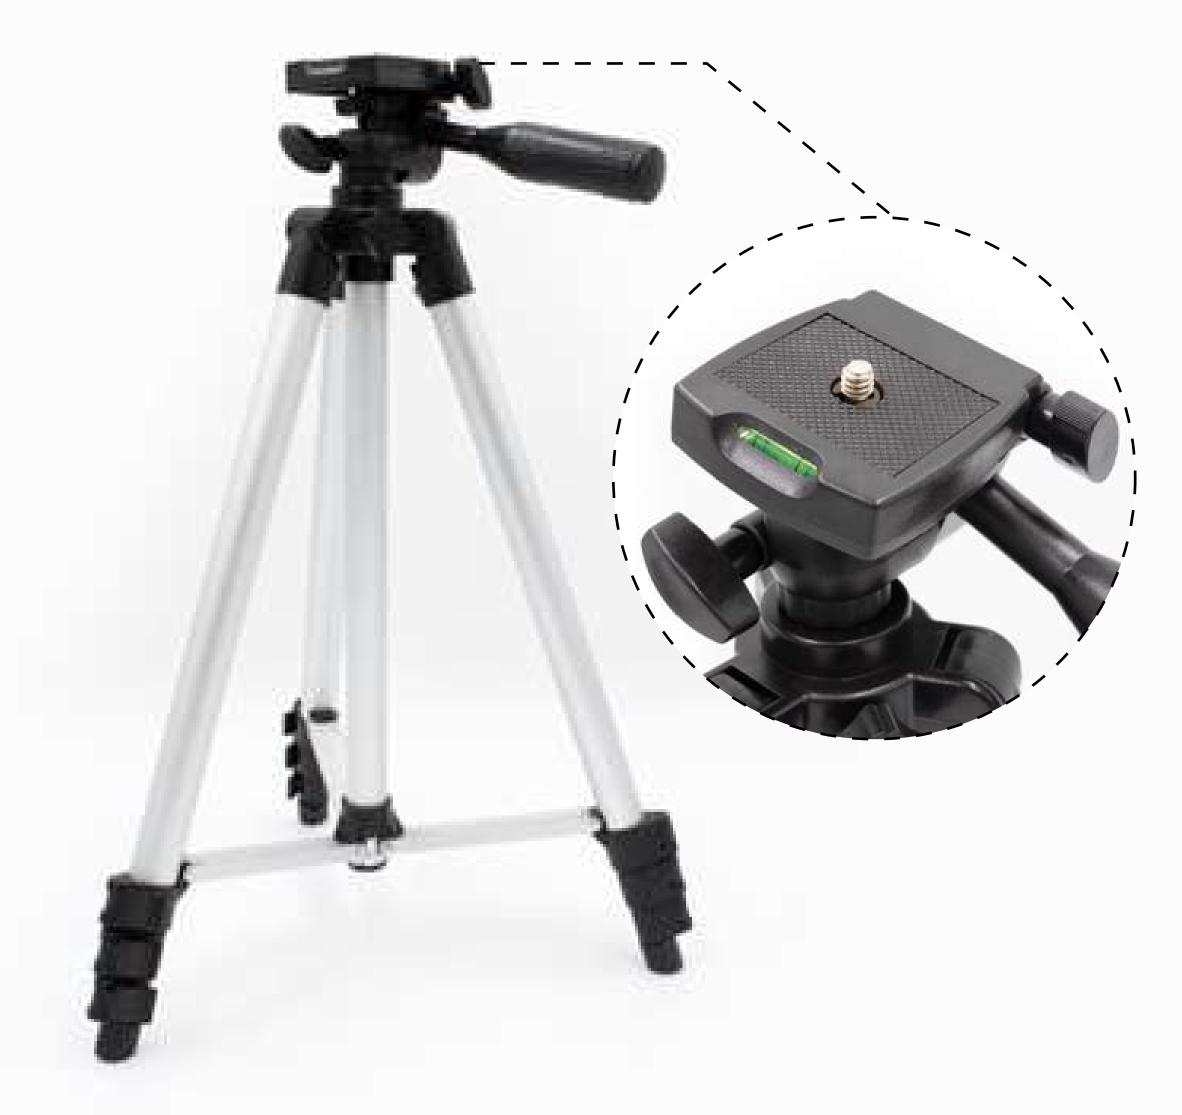

### Full Height Adjustable Tripod

This Telescope for kids has adjustable tripod with handle. So does not matter if your child or toddler is tall or not, he/she will be able to set right height with the tripod.