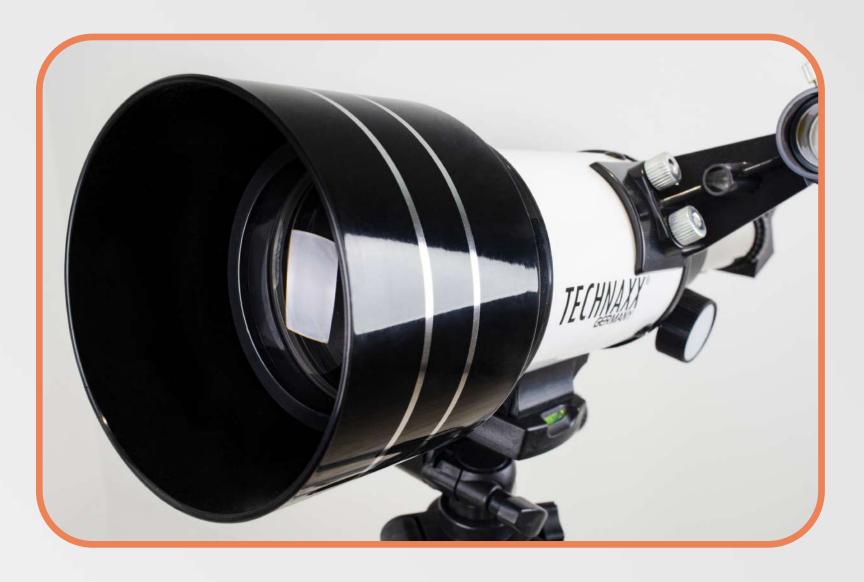

### **Telescope** 70/300 TX-175

70 mm refractor telescope with fully coated glass

3 eyepieces with 6, 12.5 and 20mm (50x, 24x, 15x magnification)

**Erecting Eyepiece** (max. 75x magnification)

Full height adjustable tripod

#### **Telescope kit has 3 eyepieces** (6, 12.5 and 20 mm; 50x, 24x, **15x magnification); Erecting** Eyepiece (max. 75x magnification); Barlow lens (max. 150x magnification).