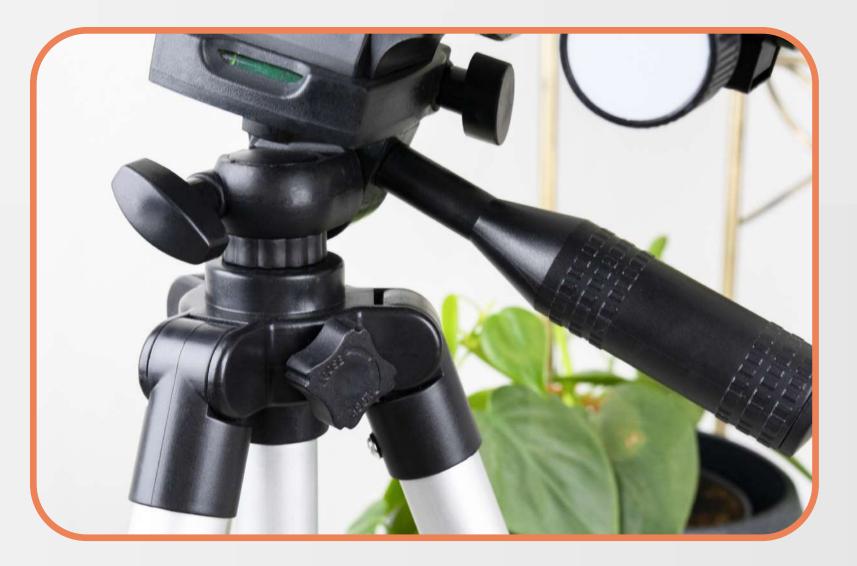

### Full Height Adjustable Tripod

This Telescope for kids has adjustable tripod with handle. So does not matter if your child or toddler is tall or not, he/she will be able to set right height with the tripod.