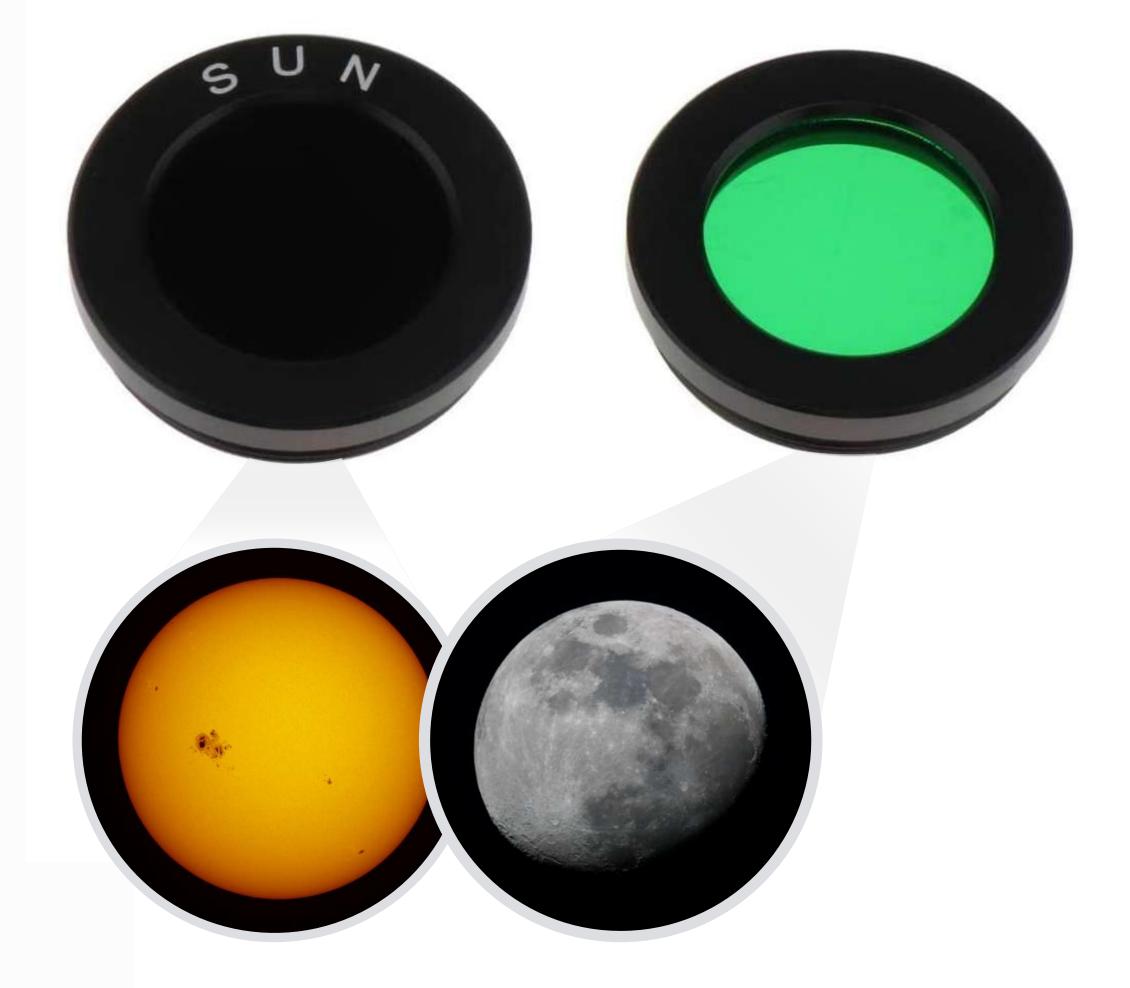

**Barlow lens** (max. 150x magnification)

Colour filter green

Sunlight filter

### **Useful filters**

The telescope kit has Green light and Sunlight filters. The Green light filter enables a strong contrast enhancement e.g. on the moon and the sunlight filter reduce the sun brightness effect.