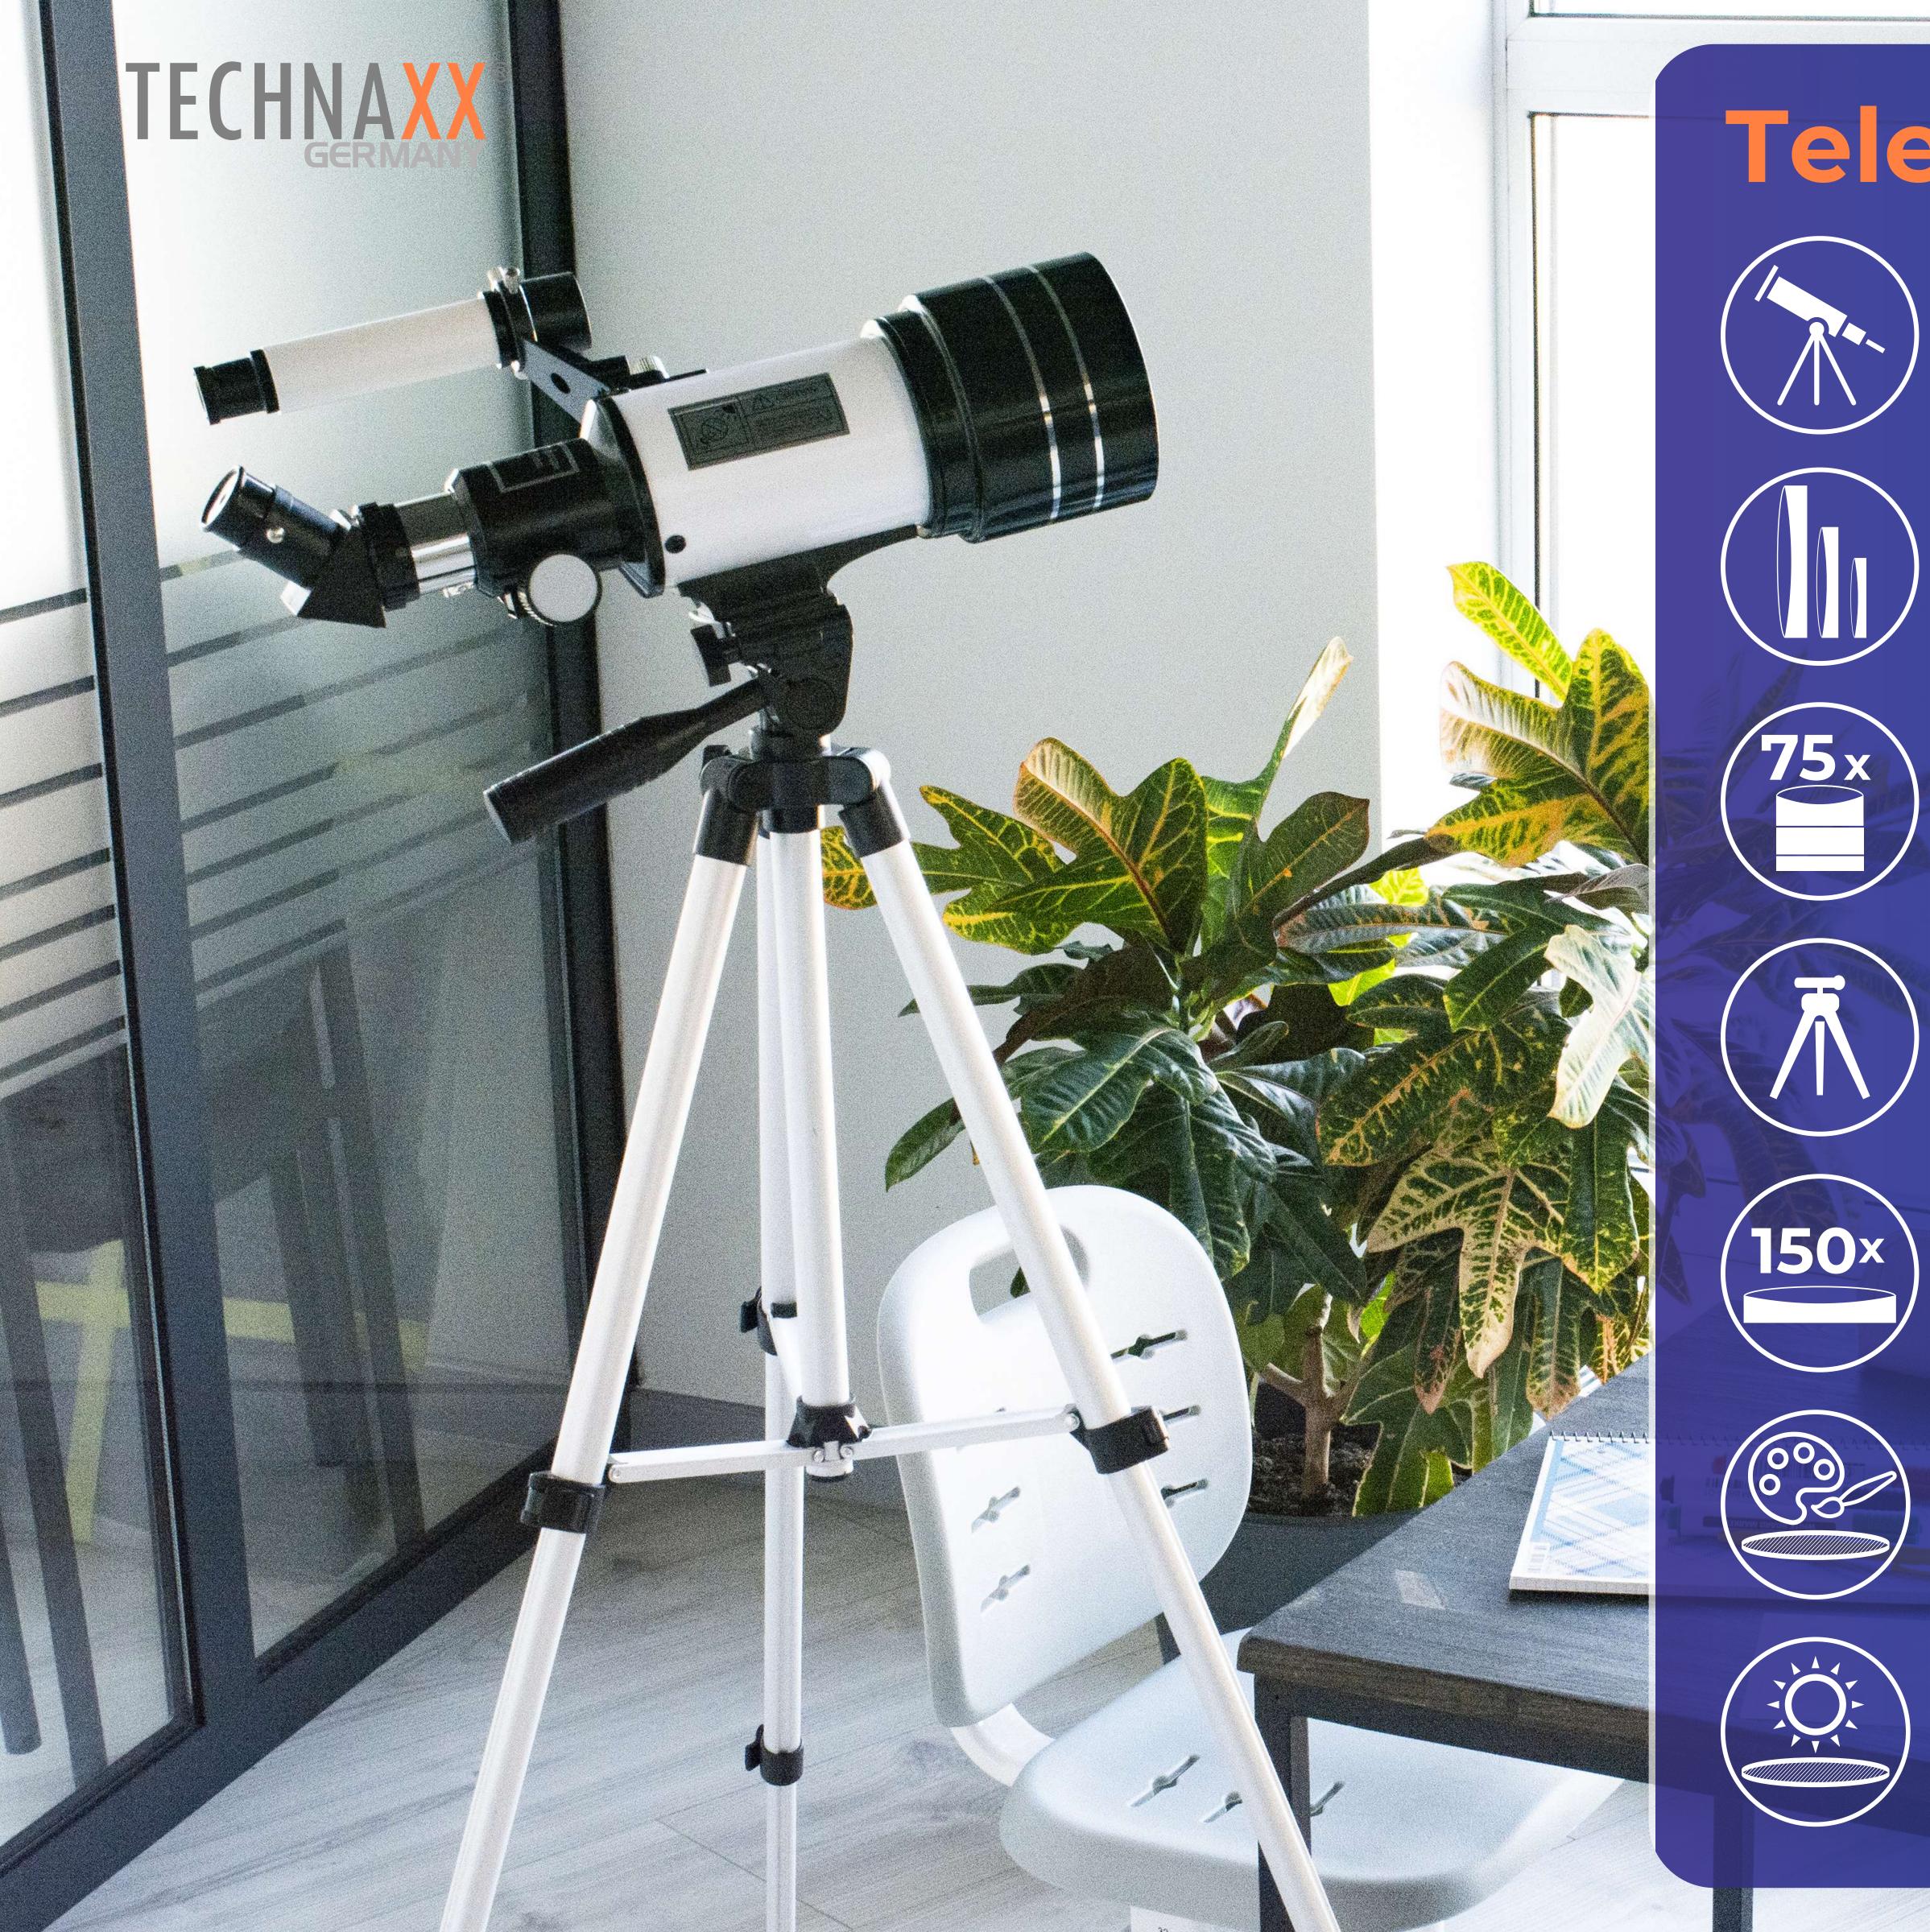

### Full Height Adjustable Tripod

This Telescope for kids has adjustable tripod with handle. So does not matter if your child or toddler is tall or not, he/she will be able to set right height with the tripod.