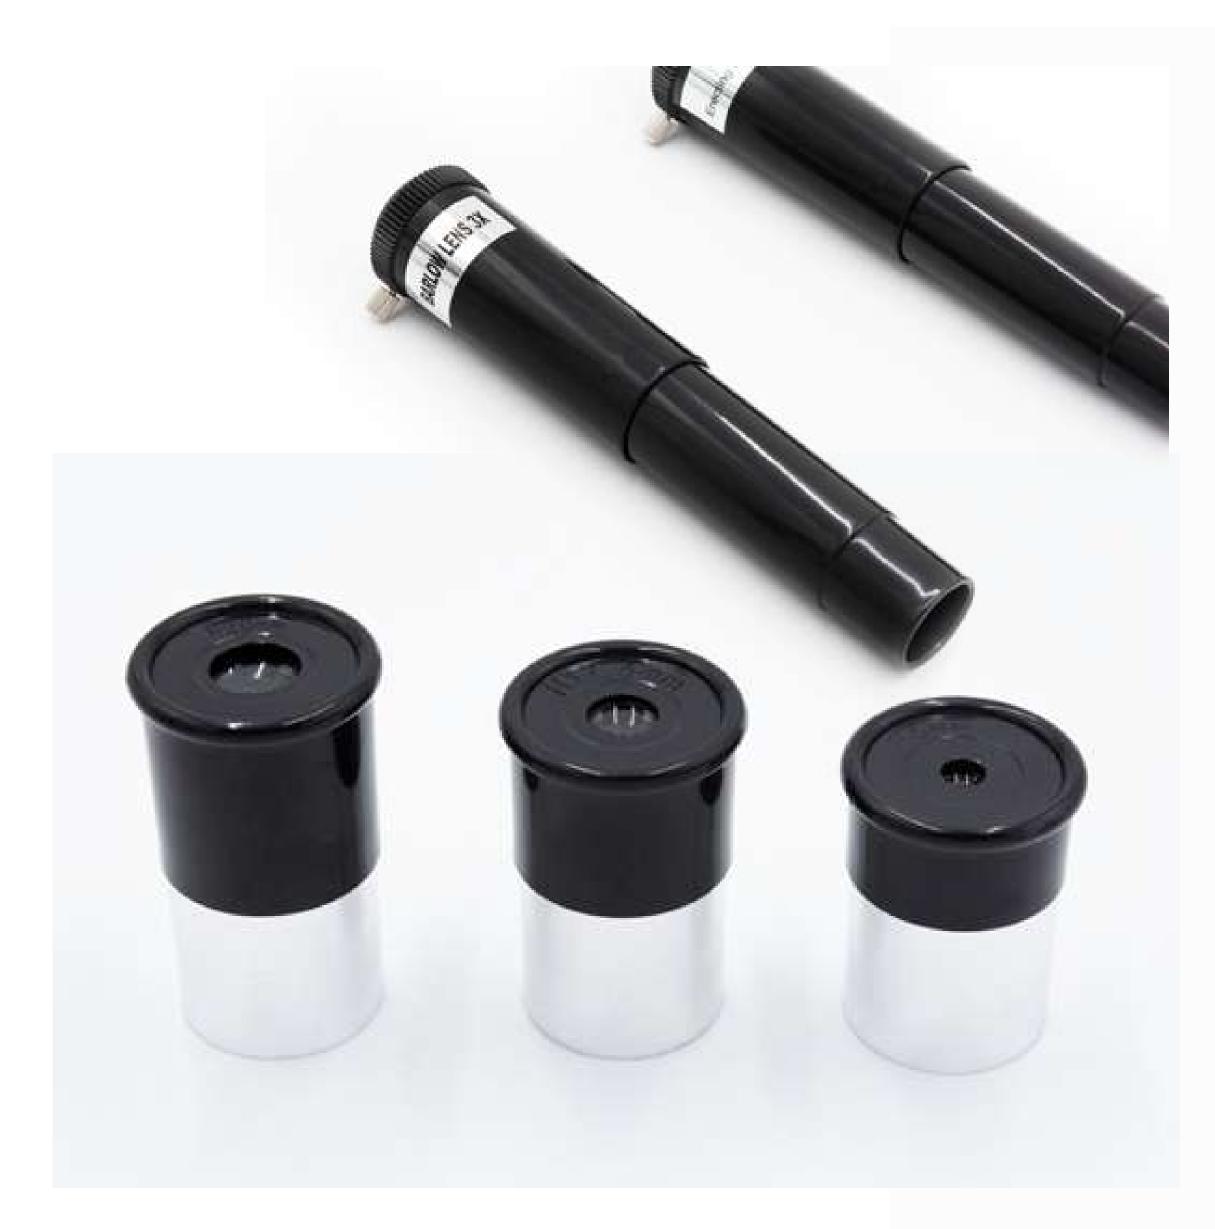

### **Telescope** 70/300 TX-175

70 mm refractor telescope with fully coated glass

3 eyepieces with 6, 12.5 and 20mm (50x, 24x, 15x magnification)

**Erecting Eyepiece** (max. 75x magnification)

Full height adjustable tripod

#### **Telescope kit has 3 eyepieces** (6, 12.5 and 20 mm; 50x, 24x, **15x magnification); Erecting** Eyepiece (max. 75x magnification); Barlow lens (max. 150x magnification).