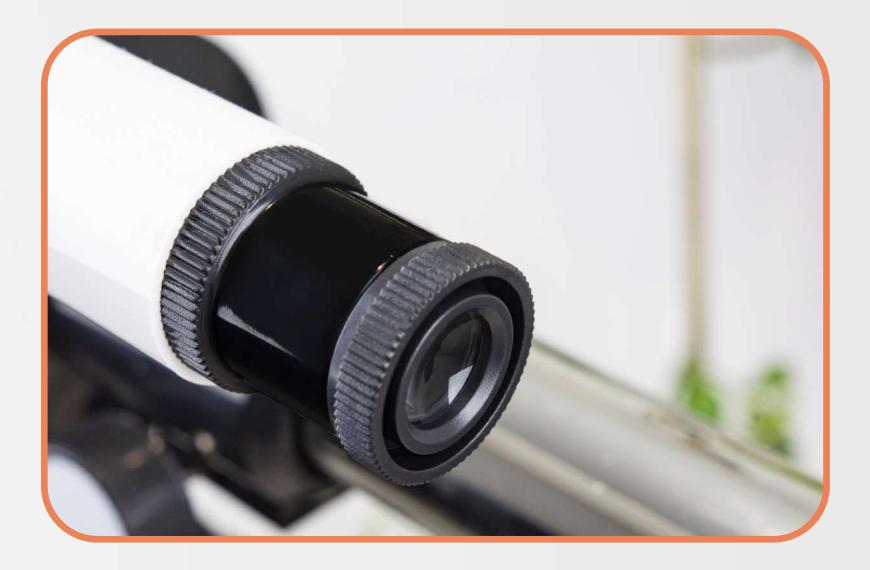

**Barlow lens** (max. 150x magnification)

Colour filter green

Sunlight filter

#### **Telescope kit has 3 eyepieces** (6, 12.5 and 20 mm; 50x, 24x, **15x magnification); Erecting** Eyepiece (max. 75x magnification); Barlow lens (max. 150x magnification).