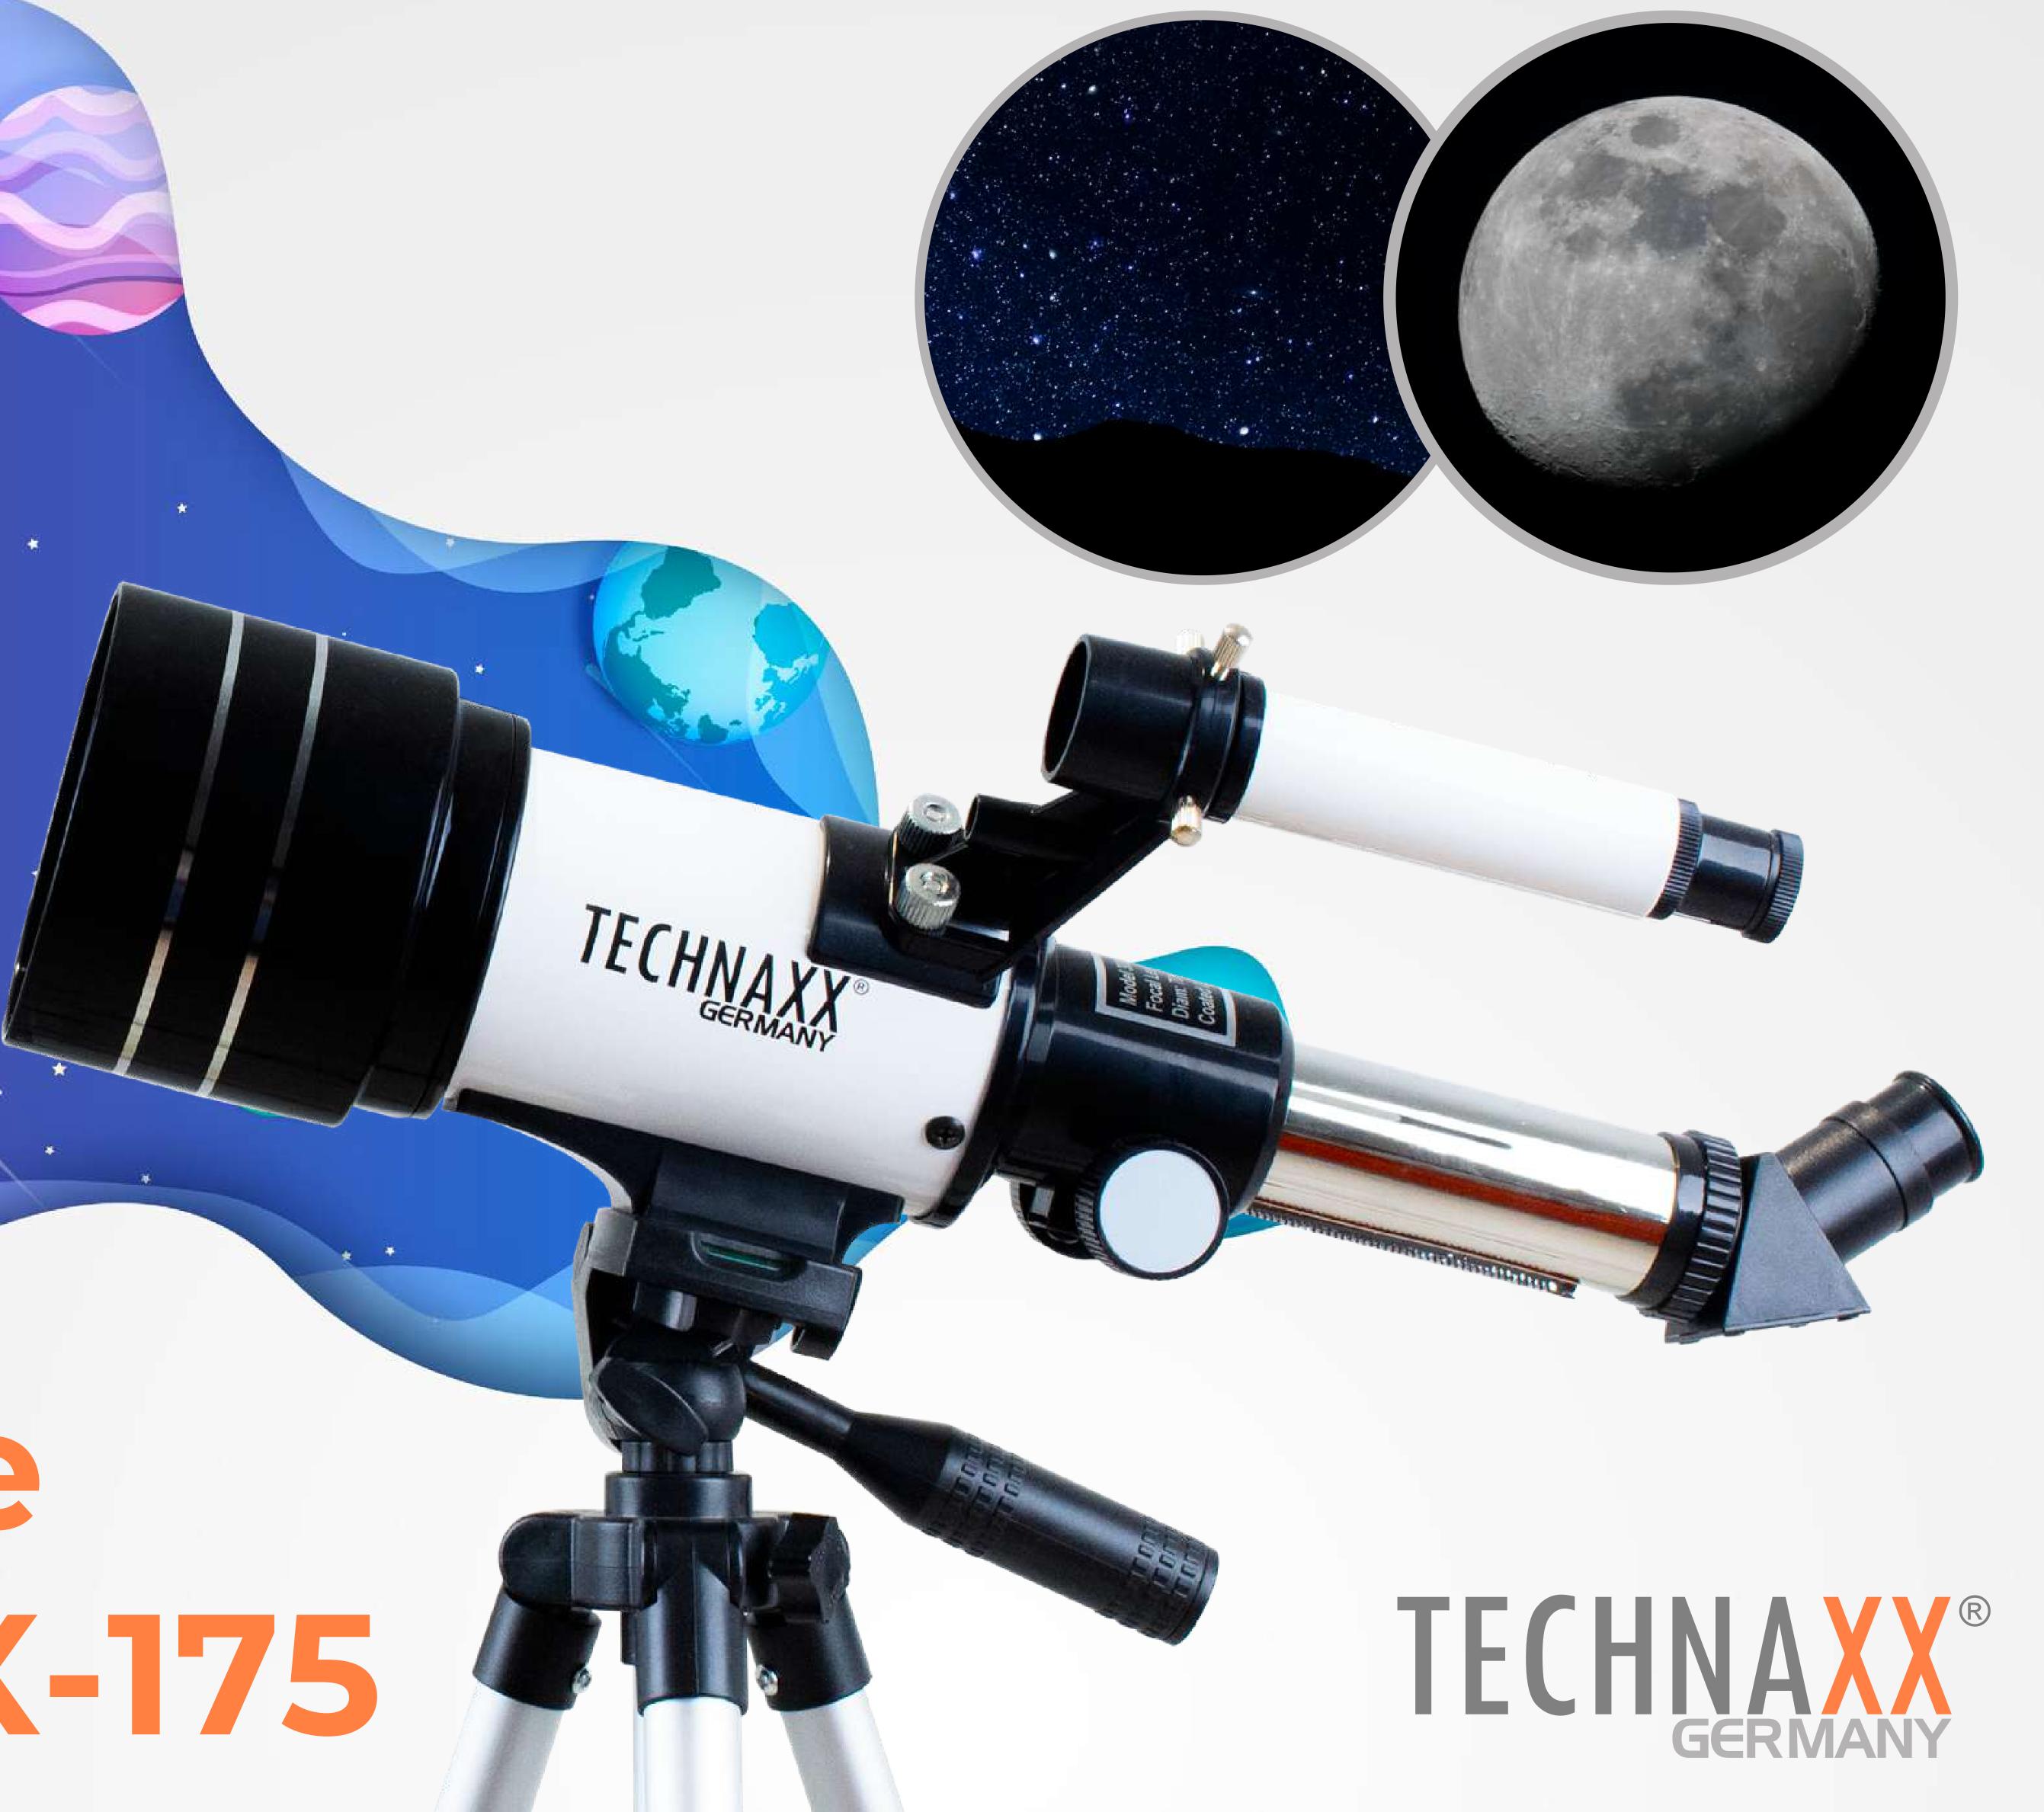

# Telescope 70/300 TX-175

### **Telescope** 70/300 TX-175

70 mm refractor telescope with fully coated glass

3 eyepieces with 6, 12.5 and 20mm (50x, 24x, 15x magnification)

**Erecting Eyepiece** (max. 75x magnification)

Full height adjustable tripod

## Telescope 70/300 TX-175

### **High Magnification**

#### **Telescope kit has 3 eyepieces** (6, 12.5 and 20 mm; 50x, 24x, **15x magnification); Erecting** Eyepiece (max. 75x magnification); Barlow lens (max. 150x magnification).