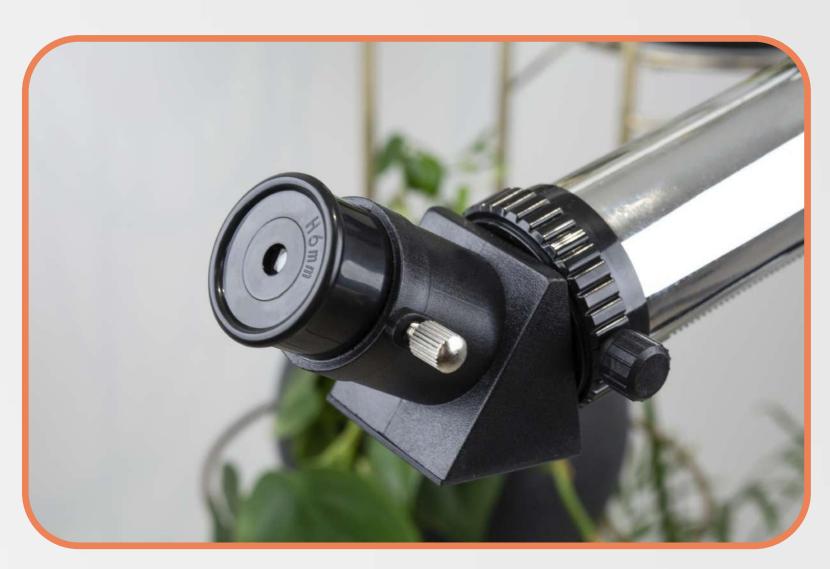

### **High Magnification**

#### **Telescope kit has 3 eyepieces** (6, 12.5 and 20 mm; 50x, 24x, **15x magnification); Erecting** Eyepiece (max. 75x magnification); Barlow lens (max. 150x magnification).