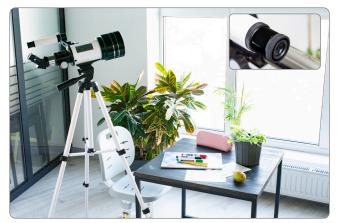

## **Telescope 70/300 TX-I75**

for landscape and sky observation

- Observation of moon and constellations, Saturn's rings are also visible.
  Reversing lens with 1.5x magnification, presents an upright and laterally correct image. Targeting a specific detail on the lunar surface will be much easier.
  45° prism for an upright and laterally correct image
- 45 prism for an upright and laterally correct image
- 3X Barlow lens triples the magnification, ideal for star photography
   Easy accombly, no tools required
- Easy assembly, no tools required.

## Package Contents

Telescope, Tripod, 3 x Lenses, 45° Mirror, Barlow Lens Reversing Lens, Solar Filter, Green Light Filter, Instruction Manual

Article-No. 4955