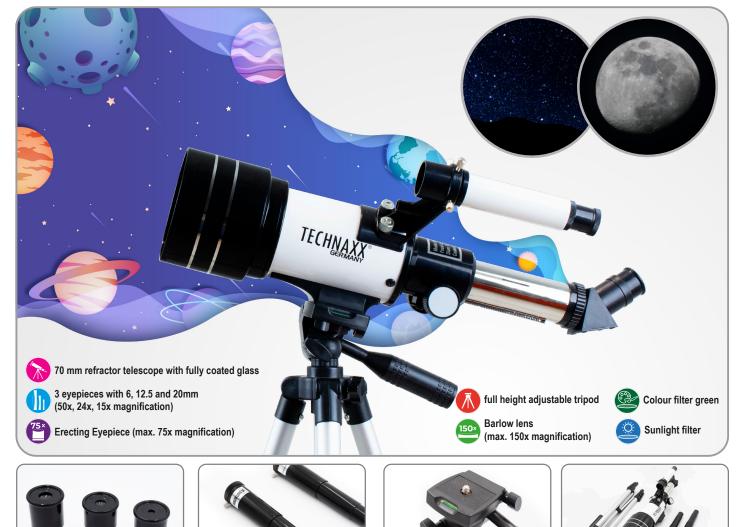

## **Telescope 70/300 TX-I75**

for landscape and sky observation

- Observation of moon and constellations, Saturn's rings are also visible.
  Reversing lens with 1.5x magnification, presents an upright and laterally correct image. Targeting a specific detail on the lunar surface will be much easier.
  45° prism for an upright and laterally correct image
- 45 prism for an upright and laterally correct image
- 3X Barlow lens triples the magnification, ideal for star photography
   Easy accombly, no tools required
- Easy assembly, no tools required.

## **Technical specifications**

- Orifice: 70mm
- Material: aluminium alloy + plastic
- Focal length: 300 mm
- Eyepiece lens: H6mm, H12.5mm, H20mm
- Oblique mirror: 90
- Barlow lens magnification: 3X
- Erecting eyepiece magnification: 1.5X
- Magnification: 150X, 75X, 72X, 50X, 45X, 36X, 24X, 22.5X, 15X
- Viewfinder Telescope
- Green light filter
- Sunlight filter

## Package Contents

Telescope, Tripod, 3 x Lenses, 45° Mirror, Barlow Lens Reversing Lens, Solar Filter, Green Light Filter, Instruction Manual

Article-No. 4955