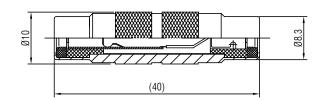

## Note:

- 1. All dimensions in mm.
- 2. Tolerances not specified is  $\pm 0.20$ mm.

|      |                  |      |      | THIS DOCUMENT IS THE PROPERTY OF NEUTRIK. NO PART THEREOF MAY BE REPRODUCED AND USED | Material: | Scale:      |              | Date:      | Name:        |
|------|------------------|------|------|--------------------------------------------------------------------------------------|-----------|-------------|--------------|------------|--------------|
|      |                  |      |      |                                                                                      |           | 3:1<br>(A3) | Designer:    | 2020.11.11 | Jacky.Zhang  |
|      |                  |      |      | WITHOUT THE PRIOR WRITTEN CONSENT OF THE OWNER                                       |           |             | Checked:     | 2020.11.11 | Xiaonan.Wang |
|      |                  |      |      |                                                                                      |           |             | Approved:    |            |              |
|      |                  |      |      | NYS355                                                                               |           |             | Replaced By: | •          | 1            |
|      |                  |      |      |                                                                                      |           |             | Beeless      |            | '            |
|      |                  |      |      |                                                                                      |           |             | Replaces:    |            | 1            |
|      |                  |      |      |                                                                                      |           |             | Drawing No.: |            |              |
| Rev. | Revision Details | Date | Name |                                                                                      |           |             | Drawing No.: | 3.642.021  |              |