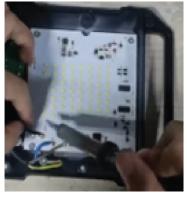

## Step 1

Unscrew 6x housing cover screws.

Step 2

Remove the front panel.

Step 3

Unsolder the connection between the power cord and light board.

Step 4

Unscrew 4x light source board screws.