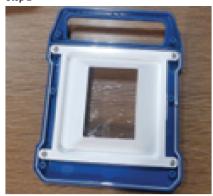

## Step 1

Unscrew 6x housing cover screws.

Step 2

Remove the front panel.

Step 3

Unsolder the connection between the power cord and light board.

Step 4

Unscrew 4x light source board screws.