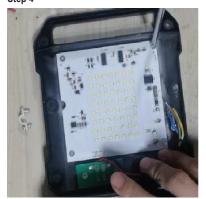

## Step 1

Unscrew 6x housing cover screws.

Step 2

Remove the front panel.

Step 3

Unsolder the connection between the power cord and light board.

Step 4

Unscrew 4x light source board screws.

Step 5

Remove the light source.

This is a publication by Conrad Electronic SE, Klaus-Conrad-Str. 1, D-92240 Hirschau (www.conrad.com).

All rights including translation reserved. Reproduction by any method (e.g. photocopying, microfilming or the capture in electronic data processing systems) requires prior written approval from the editor. Reprinting, also in part, is prohibited. This publication reflects the technical status at the time of printing.