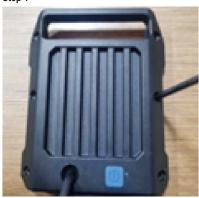

## Step 1

Unscrew 6x housing cover screws.

Step 2

Remove the front panel.

Step 3

Unsolder the connection between the power cord and light board.

Step 4

Unscrew 4x light source board screws.