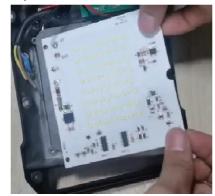

## Step 1

Unscrew 6x housing cover screws.

Step 2

Remove the front panel.

Step 3

Unsolder the connection between the power cord and light board.

Step 4

Unscrew 4x light source board screws.

Step 5

Remove the light source.

This is a publication by Conrad Electronic SE, Klaus-Conrad-Str. 1, D-92240 Hirschau (www.conrad.com).

All rights including translation reserved. Reproduction by any method (e.g. photocopying, microfilming or the capture in electronic data processing systems) requires prior written approval from the editor. Reprinting, also in part, is prohibited. This publication reflects the technical status at the time of printing.