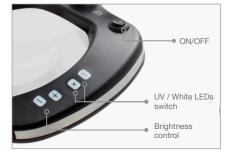

### Using Your LE-UVWE5D Magnifying Lamp

- 1. Connect LE-UVWE5D to a power outlet
- 2. Turn the power ON/OFF by pressing the Power Switch
- 3. Select White LEDs or UV LEDs
- Adjust the brightness with the LED Brightness Control (works with White LEDs only)

**Brightness Controls** 