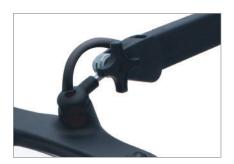

### **Adjusting Arm Position**

- 1. Loosen the Adjustable Tension Knob
- 2. Set the desired position and lamp head angle, and re-tighten