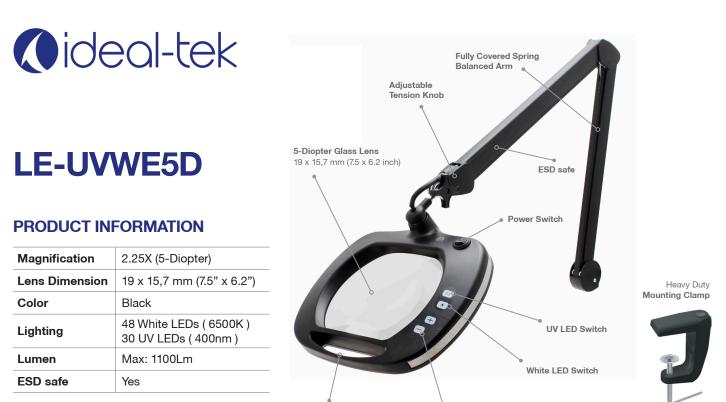

## **HOW TO USE**

### Using Your LE-UVWE5D Magnifying Lamp

- 1. Connect LE-UVWE5D to a power outlet
- 2. Turn the power ON/OFF by pressing the Power Switch
- 3. Select White LEDs or UV LEDs
- Adjust the brightness with the LED Brightness Control (works with White LEDs only)

**Brightness Controls** 