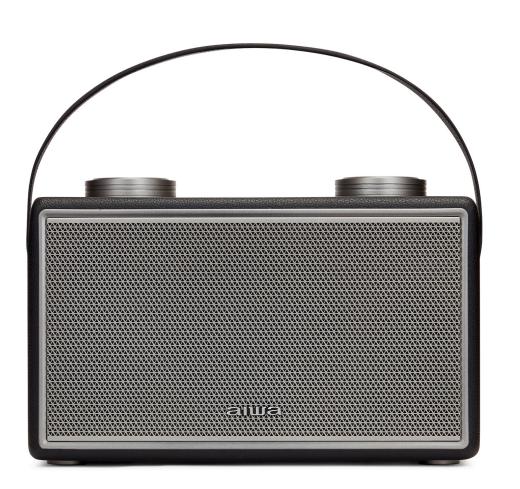

## LEATHERETTE WIRELESS SPEAKER WITH BLUETOOTH AND FM

- Bluetooth 5.0 Audio Receiver works with all mobile devices. • Wireless Range: 10m (30 Ft.). • HDMI-ARC (Audio Return Channel) Port for TV/DVD/BluRay connectivity. OPTICAL Input Port for digital audio connectivity • 6.3mm Microphone / Guitar input jack. • USB-Port for direct MP3 playback.
  - Stereo 3.5mm AUX-in jack for external device playback.
  - Stereo Earphone jack (3.5mm) Built IN.
  - FM-PLL digital tuner with telescopic metal antenna.
  - High Power Audio output: 50W RMS.
  - Compressed Wood Cabinet for Deeper Bass Resonance.

• Luxurious Leatherette and Metallic Titanium Finishing.

- Full Range Frequency Response : 45Hz 20KHz.
- 4000 MAH Lithium Rechargable Battery.
- Rotary Volume Knob with tactile feedback
- Ambient lighting 2 buttons.
- Independent Bass and Treble Controls.
- Built-in ECO-Friendly Power Supply with low STANDBY power consumption.
- Easy Handle To Carry.
- Wireless Remote controller included.
- AC Operation: AC 230 / 240 ~ 50 HZ.
- Accessories included: Power cable, remote control, 2 alkaline aiwa batteries AAA(LR03), Aux cable 3.5mm to 3.5mm.
- Dimensions: 265 x 165 x 159 mm.