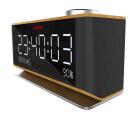

## **BIG DISPLAY / MULTIFUNCTION CLOCK & SPEAKER**

## **FEATURES**

- Compact Smart Wood Design.
- Function BT /AUX IN /TF CARD /FM .
- 24h white LED BIG display with 3 dimmer function. Date & Night Light.
- Dual alarm with snooze and sleep function.
- Bluetooth V 5.0.
- Hands-free function with built-in microphone.
- PLL FM Radio with 15 preset memories
- TF card reader and Aux In input. WAV and MP3 format player.
- DC 5V-3.7V 4000 MAH Rechargable lithium Battery
- Dimensions: 90 x 70 x 200 mm. Weight:730g
- Includes User manual, micro-usb nylon braided cable with aluminum shell, Aux In stereo cable (3.5mm), USB AC adaptor (2A).