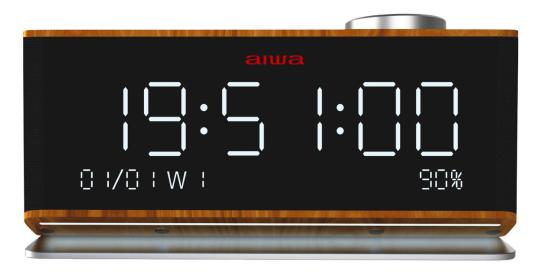

## **BIG DISPLAY / MULTIFUNCTION CLOCK & SPEAKER**

## **FEATURES**

- Compact Smart Wood Design.
- Function BT /AUX IN /TF CARD /FM .
- 24h white LED BIG display with 3 dimmer function. Date & Night Light.
- Dual alarm with snooze and sleep function.
- Bluetooth V 5.0.
- Hands-free function with built-in microphone.
- PLL FM Radio with 15 preset memories
- TF card reader and Aux In input. WAV and MP3 format player.
- DC 5V-3.7V 4000 MAH Rechargable lithium Battery
- Dimensions: 90 x 70 x 200 mm. Weight:730g
- Includes User manual, micro-usb nylon braided cable with aluminum shell, Aux In stereo cable (3.5mm), USB AC adaptor (2A).