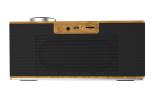

## **BIG DISPLAY / MULTIFUNCTION CLOCK & SPEAKER**

## **FEATURES**

- Compact Smart Wood Design.
- Function BT /AUX IN /TF CARD /FM .
- 24h white LED BIG display with 3 dimmer function. Date & Night Light.
- Dual alarm with snooze and sleep function.
- Bluetooth V 5.0.
- Hands-free function with built-in microphone.
- PLL FM Radio with 15 preset memories
- TF card reader and Aux In input. WAV and MP3 format player.
- DC 5V-3.7V 4000 MAH Rechargable lithium Battery
- Dimensions: 90 x 70 x 200 mm. Weight:730g
- Includes User manual, micro-usb nylon braided cable with aluminum shell, Aux In stereo cable (3.5mm), USB AC adaptor (2A).