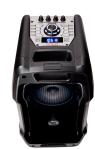

## **PORTABLE KARAOKE SPEAKER PARTY LIGHT KBTUS-400**

## **FEATURES**

- Bluetooth 5.0. Wireless Range: 10m (30 Ft.).
- USB-Port and Micro-SD-Slot for MP3 playback.
- AUX in 3.5mm Stereo Input Jack for external device connection.
- DSP with 5-Mode Preset Equalizer: Rock, Jazz, Pop, Classic, Cut.
- Independent Bass and Treble Precision Rotary Controls.
- Digital Audio Recorder Built In For MP3 Recording to USB/Micro-SD.
- High Power Audio output: 400W P.M.P.O/ 50 W RMS.
- FM radio.
- Frequency Response: 56Hz 20KHz.
- Dual 6.5" HyperBass Drivers for Extremely Powerful Low Frequency Range.
- Dual 1" Metal-Alloy Tweeters for Optimum Clarity and High Frequency Audio.
- Ultra Sharp WHITE LED Display.
- RGB-LED Party Speaker Lighting System Built In.
- 6.3mm Microphone Input Jack Built-In.
- Secondary WIRED Dynamic Microphone Built In.
- VHF Long Range Wireless KARAOKE MIC included.
- ECHO Control with Rotary Adjustment Knob.
- Digital Audio Recorder Built In For MP3 Recording to USB/Micro-SD.
- Independent MICROPHONE Volume Rotary Control for Mic-Mixing. Microphone Priority Function (Auto Music Level Adjustment during Karaoke).
- External AC/DC 15V Adaptor / Charger Included (3-4 Hour Charging Time).
- Rechargeable 12V battery (3Ah, 6 Hour Playback) with Battery Level Display.
- DC-12V Input Connector for use with any 12V DC Vehicle battery.
- Wireless Remote controller included.
- Dimensions:270 x 260 x 550 mm.
- Weight: 5.870 kg.
- Accessories included: remote control, alkaline baterries,1 wired microphone, 1 wireless VHF microphone, AC-Adaptor, 3.5 mm to 3.5 mm Aux-In cable.