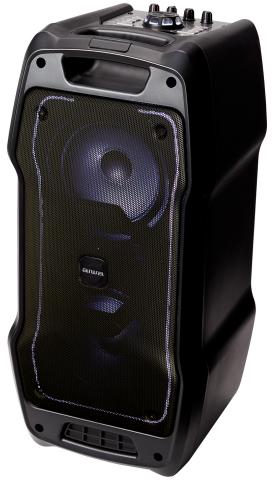

## **PORTABLE KARAOKE SPEAKER PARTY LIGHT KBTUS-400**

## **FEATURES**

- Bluetooth 5.0. Wireless Range: 10m (30 Ft.).
- USB-Port and Micro-SD-Slot for MP3 playback.
- AUX in 3.5mm Stereo Input Jack for external device connection.
- DSP with 5-Mode Preset Equalizer: Rock, Jazz, Pop, Classic, Cut.
- Independent Bass and Treble Precision Rotary Controls.
- Digital Audio Recorder Built In For MP3 Recording to USB/Micro-SD.
- High Power Audio output: 400W P.M.P.O/ 50 W RMS.
- FM radio.
- Frequency Response: 56Hz 20KHz.
- Dual 6.5" HyperBass Drivers for Extremely Powerful Low Frequency Range.
- Dual 1" Metal-Alloy Tweeters for Optimum Clarity and High Frequency Audio.
- Ultra Sharp WHITE LED Display.
- RGB-LED Party Speaker Lighting System Built In.
- 6.3mm Microphone Input Jack Built-In.
- Secondary WIRED Dynamic Microphone Built In.
- VHF Long Range Wireless KARAOKE MIC included.
- ECHO Control with Rotary Adjustment Knob.
- Digital Audio Recorder Built In For MP3 Recording to USB/Micro-SD.
- Independent MICROPHONE Volume Rotary Control for Mic-Mixing. Microphone Priority Function (Auto Music Level Adjustment during Karaoke).
- External AC/DC 15V Adaptor / Charger Included (3-4 Hour Charging Time).
- Rechargeable 12V battery (3Ah, 6 Hour Playback) with Battery Level Display.
- DC-12V Input Connector for use with any 12V DC Vehicle battery.
- Wireless Remote controller included.
- Dimensions:270 x 260 x 550 mm.
- Weight: 5.870 kg.
- Accessories included: remote control, alkaline baterries,1 wired microphone, 1 wireless VHF microphone, AC-Adaptor, 3.5 mm to 3.5 mm Aux-In cable.