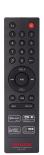

## **FEATURES**

- Bluetooth 5.0. Wireless Range: 10m (30 Ft.).
- USB-Port and Micro-SD-Slot for MP3 playback.
- AUX in 3.5mm Stereo Input Jack for external device connection.
- DSP with 5-Mode Preset Equalizer: Rock, Jazz, Pop, Classic, Cut.
- Independent Bass and Treble Precision Rotary Controls.
- Digital Audio Recorder Built In For MP3 Recording to USB/Micro-SD.
- High Power Audio output: 400W P.M.P.O/ 50 W RMS.
- FM radio.
- Frequency Response: 56Hz 20KHz.
- Dual 6.5" HyperBass Drivers for Extremely Powerful Low Frequency Range.
- Dual 1" Metal-Alloy Tweeters for Optimum Clarity and High Frequency Audio.
- Ultra Sharp WHITE LED Display.
- RGB-LED Party Speaker Lighting System Built In.
- 6.3mm Microphone Input Jack Built-In.
- Secondary WIRED Dynamic Microphone Built In.
- VHF Long Range Wireless KARAOKE MIC included.
- ECHO Control with Rotary Adjustment Knob.
- Digital Audio Recorder Built In For MP3 Recording to USB/Micro-SD.
- Independent MICROPHONE Volume Rotary Control for Mic-Mixing. Microphone Priority Function (Auto Music Level Adjustment during Karaoke).
- External AC/DC 15V Adaptor / Charger Included (3-4 Hour Charging Time).
- Rechargeable 12V battery (3Ah, 6 Hour Playback) with Battery Level Display.
- DC-12V Input Connector for use with any 12V DC Vehicle battery.
- Wireless Remote controller included.
- Dimensions:270 x 260 x 550 mm.
- Weight: 5.870 kg.
- Accessories included: remote control, alkaline baterries,1 wired microphone, 1 wireless VHF microphone, AC-Adaptor, 3.5 mm to 3.5 mm Aux-In cable.