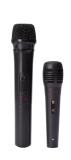

## **FEATURES**

- Bluetooth 5.0. Wireless Range: 10m (30 Ft.).
- USB-Port and Micro-SD-Slot for MP3 playback.
- AUX in 3.5mm Stereo Input Jack for external device connection.
- DSP with 5-Mode Preset Equalizer: Rock, Jazz, Pop, Classic, Cut.
- Independent Bass and Treble Precision Rotary Controls.
- Digital Audio Recorder Built In For MP3 Recording to USB/Micro-SD.
- High Power Audio output: 400W P.M.P.O/ 50 W RMS.
- FM radio.
- Frequency Response: 56Hz 20KHz.
- Dual 6.5" HyperBass Drivers for Extremely Powerful Low Frequency Range.
- Dual 1" Metal-Alloy Tweeters for Optimum Clarity and High Frequency Audio.
- Ultra Sharp WHITE LED Display.
- RGB-LED Party Speaker Lighting System Built In.
- 6.3mm Microphone Input Jack Built-In.
- Secondary WIRED Dynamic Microphone Built In.
- VHF Long Range Wireless KARAOKE MIC included.
- ECHO Control with Rotary Adjustment Knob.
- Digital Audio Recorder Built In For MP3 Recording to USB/Micro-SD.
- Independent MICROPHONE Volume Rotary Control for Mic-Mixing. Microphone Priority Function (Auto Music Level Adjustment during Karaoke).
- External AC/DC 15V Adaptor / Charger Included (3-4 Hour Charging Time).
- Rechargeable 12V battery (3Ah, 6 Hour Playback) with Battery Level Display.
- DC-12V Input Connector for use with any 12V DC Vehicle battery.
- Wireless Remote controller included.
- Dimensions:270 x 260 x 550 mm.
- Weight: 5.870 kg.
- Accessories included: remote control, alkaline baterries,1 wired microphone, 1 wireless VHF microphone, AC-Adaptor, 3.5 mm to 3.5 mm Aux-In cable.