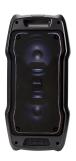

## **PORTABLE KARAOKE SPEAKER PARTY LIGHT KBTUS-400**

## **FEATURES**

- Bluetooth 5.0. Wireless Range: 10m (30 Ft.).
- USB-Port and Micro-SD-Slot for MP3 playback.
- AUX in 3.5mm Stereo Input Jack for external device connection.
- DSP with 5-Mode Preset Equalizer: Rock, Jazz, Pop, Classic, Cut.
- Independent Bass and Treble Precision Rotary Controls.
- Digital Audio Recorder Built In For MP3 Recording to USB/Micro-SD.
- High Power Audio output: 400W P.M.P.O/ 50 W RMS.
- FM radio.
- Frequency Response: 56Hz 20KHz.
- Dual 6.5" HyperBass Drivers for Extremely Powerful Low Frequency Range.
- Dual 1" Metal-Alloy Tweeters for Optimum Clarity and High Frequency Audio.
- Ultra Sharp WHITE LED Display.
- RGB-LED Party Speaker Lighting System Built In.
- 6.3mm Microphone Input Jack Built-In.
- Secondary WIRED Dynamic Microphone Built In.
- VHF Long Range Wireless KARAOKE MIC included.
- ECHO Control with Rotary Adjustment Knob.
- Digital Audio Recorder Built In For MP3 Recording to USB/Micro-SD.
- Independent MICROPHONE Volume Rotary Control for Mic-Mixing. Microphone Priority Function (Auto Music Level Adjustment during Karaoke).
- External AC/DC 15V Adaptor / Charger Included (3-4 Hour Charging Time).
- Rechargeable 12V battery (3Ah, 6 Hour Playback) with Battery Level Display.
- DC-12V Input Connector for use with any 12V DC Vehicle battery.
- Wireless Remote controller included.
- Dimensions:270 x 260 x 550 mm.
- Weight: 5.870 kg.
- Accessories included: remote control, alkaline baterries,1 wired microphone, 1 wireless VHF microphone, AC-Adaptor, 3.5 mm to 3.5 mm Aux-In cable.