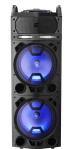

## **TROLLEY SPEAKER EARTHQUAKE KBTUS-900**

## **FEATURES**

- Trolley Speaker with Handle and wheels for easy carrying.
- Bluetooth version 4.2.
- Input selection (AUX input / Bluetooth / USB / Micro SD / FM Radio).
- Audio output: can be connected with another speaker which has audio input.
- Wired mic input with Mic Priority.
- Mic volume control. Echo volume control. Guitar input and volume control. Bass & Treble volume control.
- 5 Bands Equalizer.
- Karaoke system with 2 wireless mics included.
- Output power 800W / 100W RMS. 4 way speaker : 12" x 2 + 4" + 1".
- LED light show (turn on/off) and Built-in cradle for phone / tablet.
- Playblack time: 5-8 hours. Charging time: 6-10 hours. Battery:12V 7000mAh.
- DC 15V Input Jack for External AC 230V Adaptor (included).
- Product size: W40cm x H120cm x D37cm. Net weight: 23.70Kgs.
- Accessories Included: 2 wireless mic, 1 remote control, 1 power adapter, user manual.