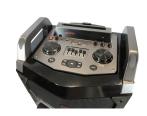

## **FEATURES**

- Trolley Speaker with Handle and wheels for easy carrying.
- Bluetooth version 4.2.
- Input selection (AUX input / Bluetooth / USB / Micro SD / FM Radio).
- Audio output: can be connected with another speaker which has audio input.
- Wired mic input with Mic Priority.
- Mic volume control. Echo volume control. Guitar input and volume control. Bass & Treble volume control.
- 5 Bands Equalizer.
- Karaoke system with 2 wireless mics included.
- Output power 800W / 100W RMS. 4 way speaker : 12" x 2 + 4" + 1".
- LED light show (turn on/off) and Built-in cradle for phone / tablet.
- Playblack time: 5-8 hours. Charging time: 6-10 hours. Battery:12V 7000mAh.
- DC 15V Input Jack for External AC 230V Adaptor (included).
- Product size: W40cm x H120cm x D37cm. Net weight: 23.70Kgs.
- Accessories Included: 2 wireless mic, 1 remote control, 1 power adapter, user manual.