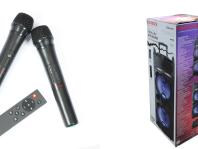

## **FEATURES**

- Trolley Speaker with Handle and wheels for easy carrying.
- Bluetooth version 4.2.
- Input selection (AUX input / Bluetooth / USB / Micro SD / FM Radio).
- Audio output: can be connected with another speaker which has audio input.
- Wired mic input with Mic Priority.
- Mic volume control. Echo volume control. Guitar input and volume control. Bass & Treble volume control.
- 5 Bands Equalizer.
- Karaoke system with 2 wireless mics included.
- Output power 800W / 100W RMS. 4 way speaker : 12" x 2 + 4" + 1".
- LED light show (turn on/off) and Built-in cradle for phone / tablet.
- Playblack time: 5-8 hours. Charging time: 6-10 hours. Battery:12V 7000mAh.
- DC 15V Input Jack for External AC 230V Adaptor (included).
- Product size: W40cm x H120cm x D37cm. Net weight: 23.70Kgs.
- Accessories Included: 2 wireless mic, 1 remote control, 1 power adapter, user manual.