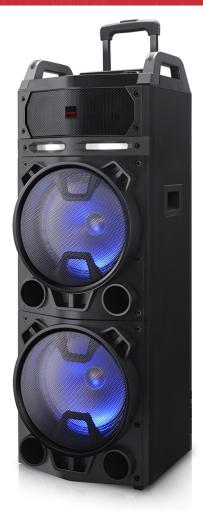

## **TROLLEY SPEAKER EARTHQUAKE KBTUS-900**

## **FEATURES**

- Trolley Speaker with Handle and wheels for easy carrying.
- Bluetooth version 4.2.
- Input selection (AUX input / Bluetooth / USB / Micro SD / FM Radio).
- Audio output: can be connected with another speaker which has audio input.
- Wired mic input with Mic Priority.
- Mic volume control. Echo volume control. Guitar input and volume control. Bass & Treble volume control.
- 5 Bands Equalizer.
- Karaoke system with 2 wireless mics included.
- Output power 800W / 100W RMS. 4 way speaker : 12" x 2 + 4" + 1".
- LED light show (turn on/off) and Built-in cradle for phone / tablet.
- Playblack time: 5-8 hours. Charging time: 6-10 hours. Battery:12V 7000mAh.
- DC 15V Input Jack for External AC 230V Adaptor (included).
- Product size: W40cm x H120cm x D37cm. Net weight: 23.70Kgs.
- Accessories Included: 2 wireless mic, 1 remote control, 1 power adapter, user manual.