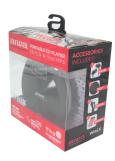

## **PORTABLE CD PLAYER PCD-810**

## **FEATURES**

- CD/CD-R/RW MP3 disc playback with 20 programmable memories.
- Electronic Shock Protection (ESP): up to 120 secs ANTI-SHOCK.
- Playback Resume Function for Audiobook CD's.
- Repeat/Random Music Playback Functions.
- X-HyperBass Low Frequency Enhancement Booster
- Rotary Volume with Digital High-Volume Limiter (Normal / High)
- Key Lock Function
- High Contrast Alpha-Numeric Liquid Crystal Display (LCD)
- Stereo Earphone Jack (3.5mm) Built In
- MICRO-USB Port Built In (AC-Adaptor/Charger not included)
- DC/Rechargable Use: Micro USB (5V) or AAx2 (3V) with Battery Recharge Switch
- Net Weight: 193g.
- Accesories included :Metal in-ear Deep Bass Acoustic Stereo earphones, Zipper case, Braided Nylon Micro-USB Power/charging cable, 2X NiMh 1500mah rechargeable batteries.

## **PACKAGING**

SKU:

PCD-810BK

EAN:

**BOX SIZE (L x W x H):** 

21x17x10 cm

**WEIGHT:** 0.495

**INNER BOX:** 