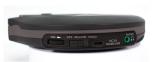

## **PORTABLE CD PLAYER PCD-810**

## **FEATURES**

- CD/CD-R/RW MP3 disc playback with 20 programmable memories.
- Electronic Shock Protection (ESP): up to 120 secs ANTI-SHOCK.
- Playback Resume Function for Audiobook CD's.
- Repeat/Random Music Playback Functions.
- X-HyperBass Low Frequency Enhancement Booster
- Rotary Volume with Digital High-Volume Limiter (Normal / High)
- Key Lock Function
- High Contrast Alpha-Numeric Liquid Crystal Display (LCD)
- Stereo Earphone Jack (3.5mm) Built In
- MICRO-USB Port Built In (AC-Adaptor/Charger not included)
- DC/Rechargable Use: Micro USB (5V) or AAx2 (3V) with Battery Recharge Switch
- Net Weight: 193g.
- Accesories included :Metal in-ear Deep Bass Acoustic Stereo earphones, Zipper case, Braided Nylon Micro-USB Power/charging cable, 2X NiMh 1500mah rechargeable batteries.