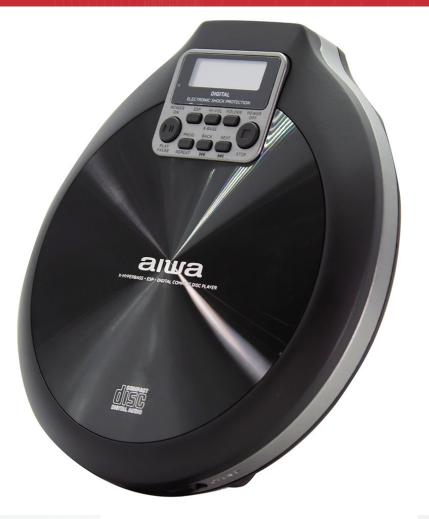

## **PORTABLE CD PLAYER PCD-810**

## **FEATURES**

- CD/CD-R/RW MP3 disc playback with 20 programmable memories.
- Electronic Shock Protection (ESP): up to 120 secs ANTI-SHOCK.
- Playback Resume Function for Audiobook CD's.
- Repeat/Random Music Playback Functions.
- X-HyperBass Low Frequency Enhancement Booster
- Rotary Volume with Digital High-Volume Limiter (Normal / High)
- Key Lock Function
- High Contrast Alpha-Numeric Liquid Crystal Display (LCD)
- Stereo Earphone Jack (3.5mm) Built In
- MICRO-USB Port Built In (AC-Adaptor/Charger not included)
- DC/Rechargable Use: Micro USB (5V) or AAx2 (3V) with Battery Recharge Switch
- Net Weight: 193g.
- Accesories included :Metal in-ear Deep Bass Acoustic Stereo earphones, Zipper case, Braided Nylon Micro-USB Power/charging cable, 2X NiMh 1500mah rechargeable batteries.