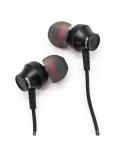

## **FEATURES**

- CD/CD-R/RW MP3 disc playback with 20 programmable memories.
- Electronic Shock Protection (ESP): up to 120 secs ANTI-SHOCK.
- Playback Resume Function for Audiobook CD's.
- Repeat/Random Music Playback Functions.
- X-HyperBass Low Frequency Enhancement Booster
- Rotary Volume with Digital High-Volume Limiter (Normal / High)
- Key Lock Function
- High Contrast Alpha-Numeric Liquid Crystal Display (LCD)
- Stereo Earphone Jack (3.5mm) Built In
- MICRO-USB Port Built In (AC-Adaptor/Charger not included)
- DC/Rechargable Use: Micro USB (5V) or AAx2 (3V) with Battery Recharge Switch
- Net Weight: 193g.
- Accesories included :Metal in-ear Deep Bass Acoustic Stereo earphones, Zipper case, Braided Nylon Micro-USB Power/charging cable, 2X NiMh 1500mah rechargeable batteries.