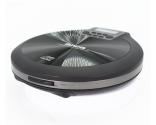

## **PORTABLE CD PLAYER PCD-810**

## **FEATURES**

- CD/CD-R/RW MP3 disc playback with 20 programmable memories.
- Electronic Shock Protection (ESP): up to 120 secs ANTI-SHOCK.
- Playback Resume Function for Audiobook CD's.
- Repeat/Random Music Playback Functions.
- X-HyperBass Low Frequency Enhancement Booster
- Rotary Volume with Digital High-Volume Limiter (Normal / High)
- Key Lock Function
- High Contrast Alpha-Numeric Liquid Crystal Display (LCD)
- Stereo Earphone Jack (3.5mm) Built In
- MICRO-USB Port Built In (AC-Adaptor/Charger not included)
- DC/Rechargable Use: Micro USB (5V) or AAx2 (3V) with Battery Recharge Switch
- Net Weight: 193g.
- Accesories included :Metal in-ear Deep Bass Acoustic Stereo earphones, Zipper case, Braided Nylon Micro-USB Power/charging cable, 2X NiMh 1500mah rechargeable batteries.