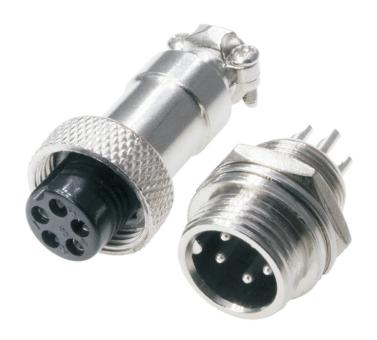

# Circular Connector, Wire to Panel, Straight Female Plug and Panel Mount Male Socket 5 Contacts / M12

Version 10/23

Item no.: 2705562

## **Specification**

Number of Contacts: 5 Mating thread type: M12

#### Material

Shell: Nickel plated Zinc Alloy Insulation: Black Bakelite Contact: Silver plated Copper