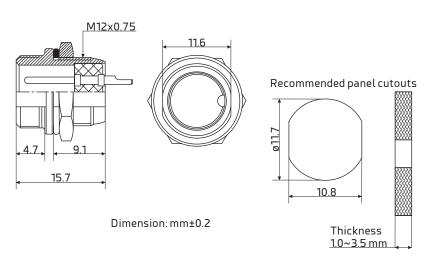

# Circular Connector, Wire to Panel, Straight Female Plug and Panel Mount Male Socket 5 Contacts / M12

Version 10/23

Item no.: 2705562

## **Specification**

Number of Contacts: 5 Mating thread type: M12

#### Environment

Operation temperature: -20 to 85°C

Protect class: IP55 Termination: Solder

Suit Cable size: 0.D. ø5mm max.

Wire guide: AWG 22 - 20

Conductor cross-section: 0.34 - 0.5 mm<sup>2</sup>