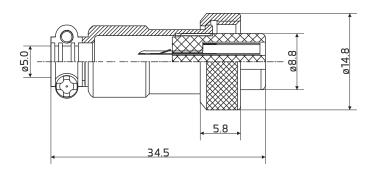

# Circular Connector, Wire to Panel, Straight Female Plug and Panel Mount Male Socket 5 Contacts / M12

Version 10/23

Item no.: 2705562

## **Specification**

Number of Contacts: 5 Mating thread type: M12

#### Environment

Operation temperature: -20 to 85°C

Protect class: IP55 Termination: Solder

Suit Cable size: 0.D. ø5mm max.

Wire guide: AWG 22 - 20

Conductor cross-section: 0.34 - 0.5 mm<sup>2</sup>