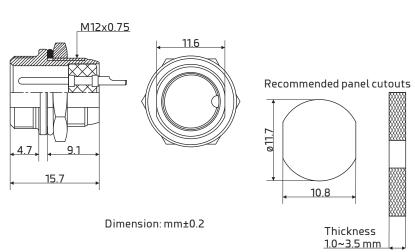

# Circular Connector, Wire to Panel, Straight Female Plug and Panel Mount Male Socket 6 Contacts / M12

Version 10/23

Item no.: 2705563

## **Specification**

Number of Contacts: 6 Mating thread type: M12

#### Environment

Operation temperature: -20 to 85°C

Protect class: IP55 Termination: Solder

Suit Cable size: O.D. ø5mm max.

Wire guide: AWG 22 - 20

Conductor cross-section: 0.34 - 0.5 mm<sup>2</sup>