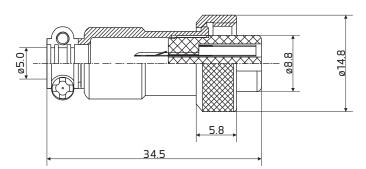

# Circular Connector, Wire to Panel, Straight Female Plug and Panel Mount Male Socket 6 Contacts / M12

Version 10/23

Item no.: 2705563

## **Specification**

Number of Contacts: 6 Mating thread type: M12

#### Environment

Operation temperature: -20 to 85°C

Protect class: IP55 Termination: Solder

Suit Cable size: O.D. ø5mm max.

Wire guide: AWG 22 - 20

Conductor cross-section: 0.34 - 0.5 mm<sup>2</sup>