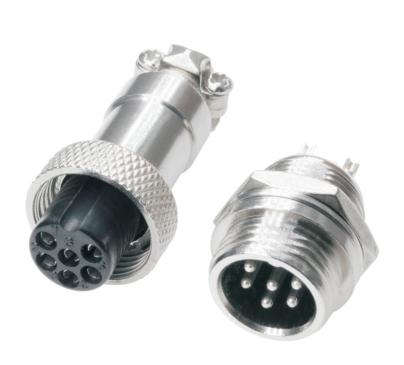

# Circular Connector, Wire to Panel, Straight Female Plug and Panel Mount Male Socket 6 Contacts / M12

Version 10/23

Item no.: 2705563

## **Specification**

Number of Contacts: 6 Mating thread type: M12