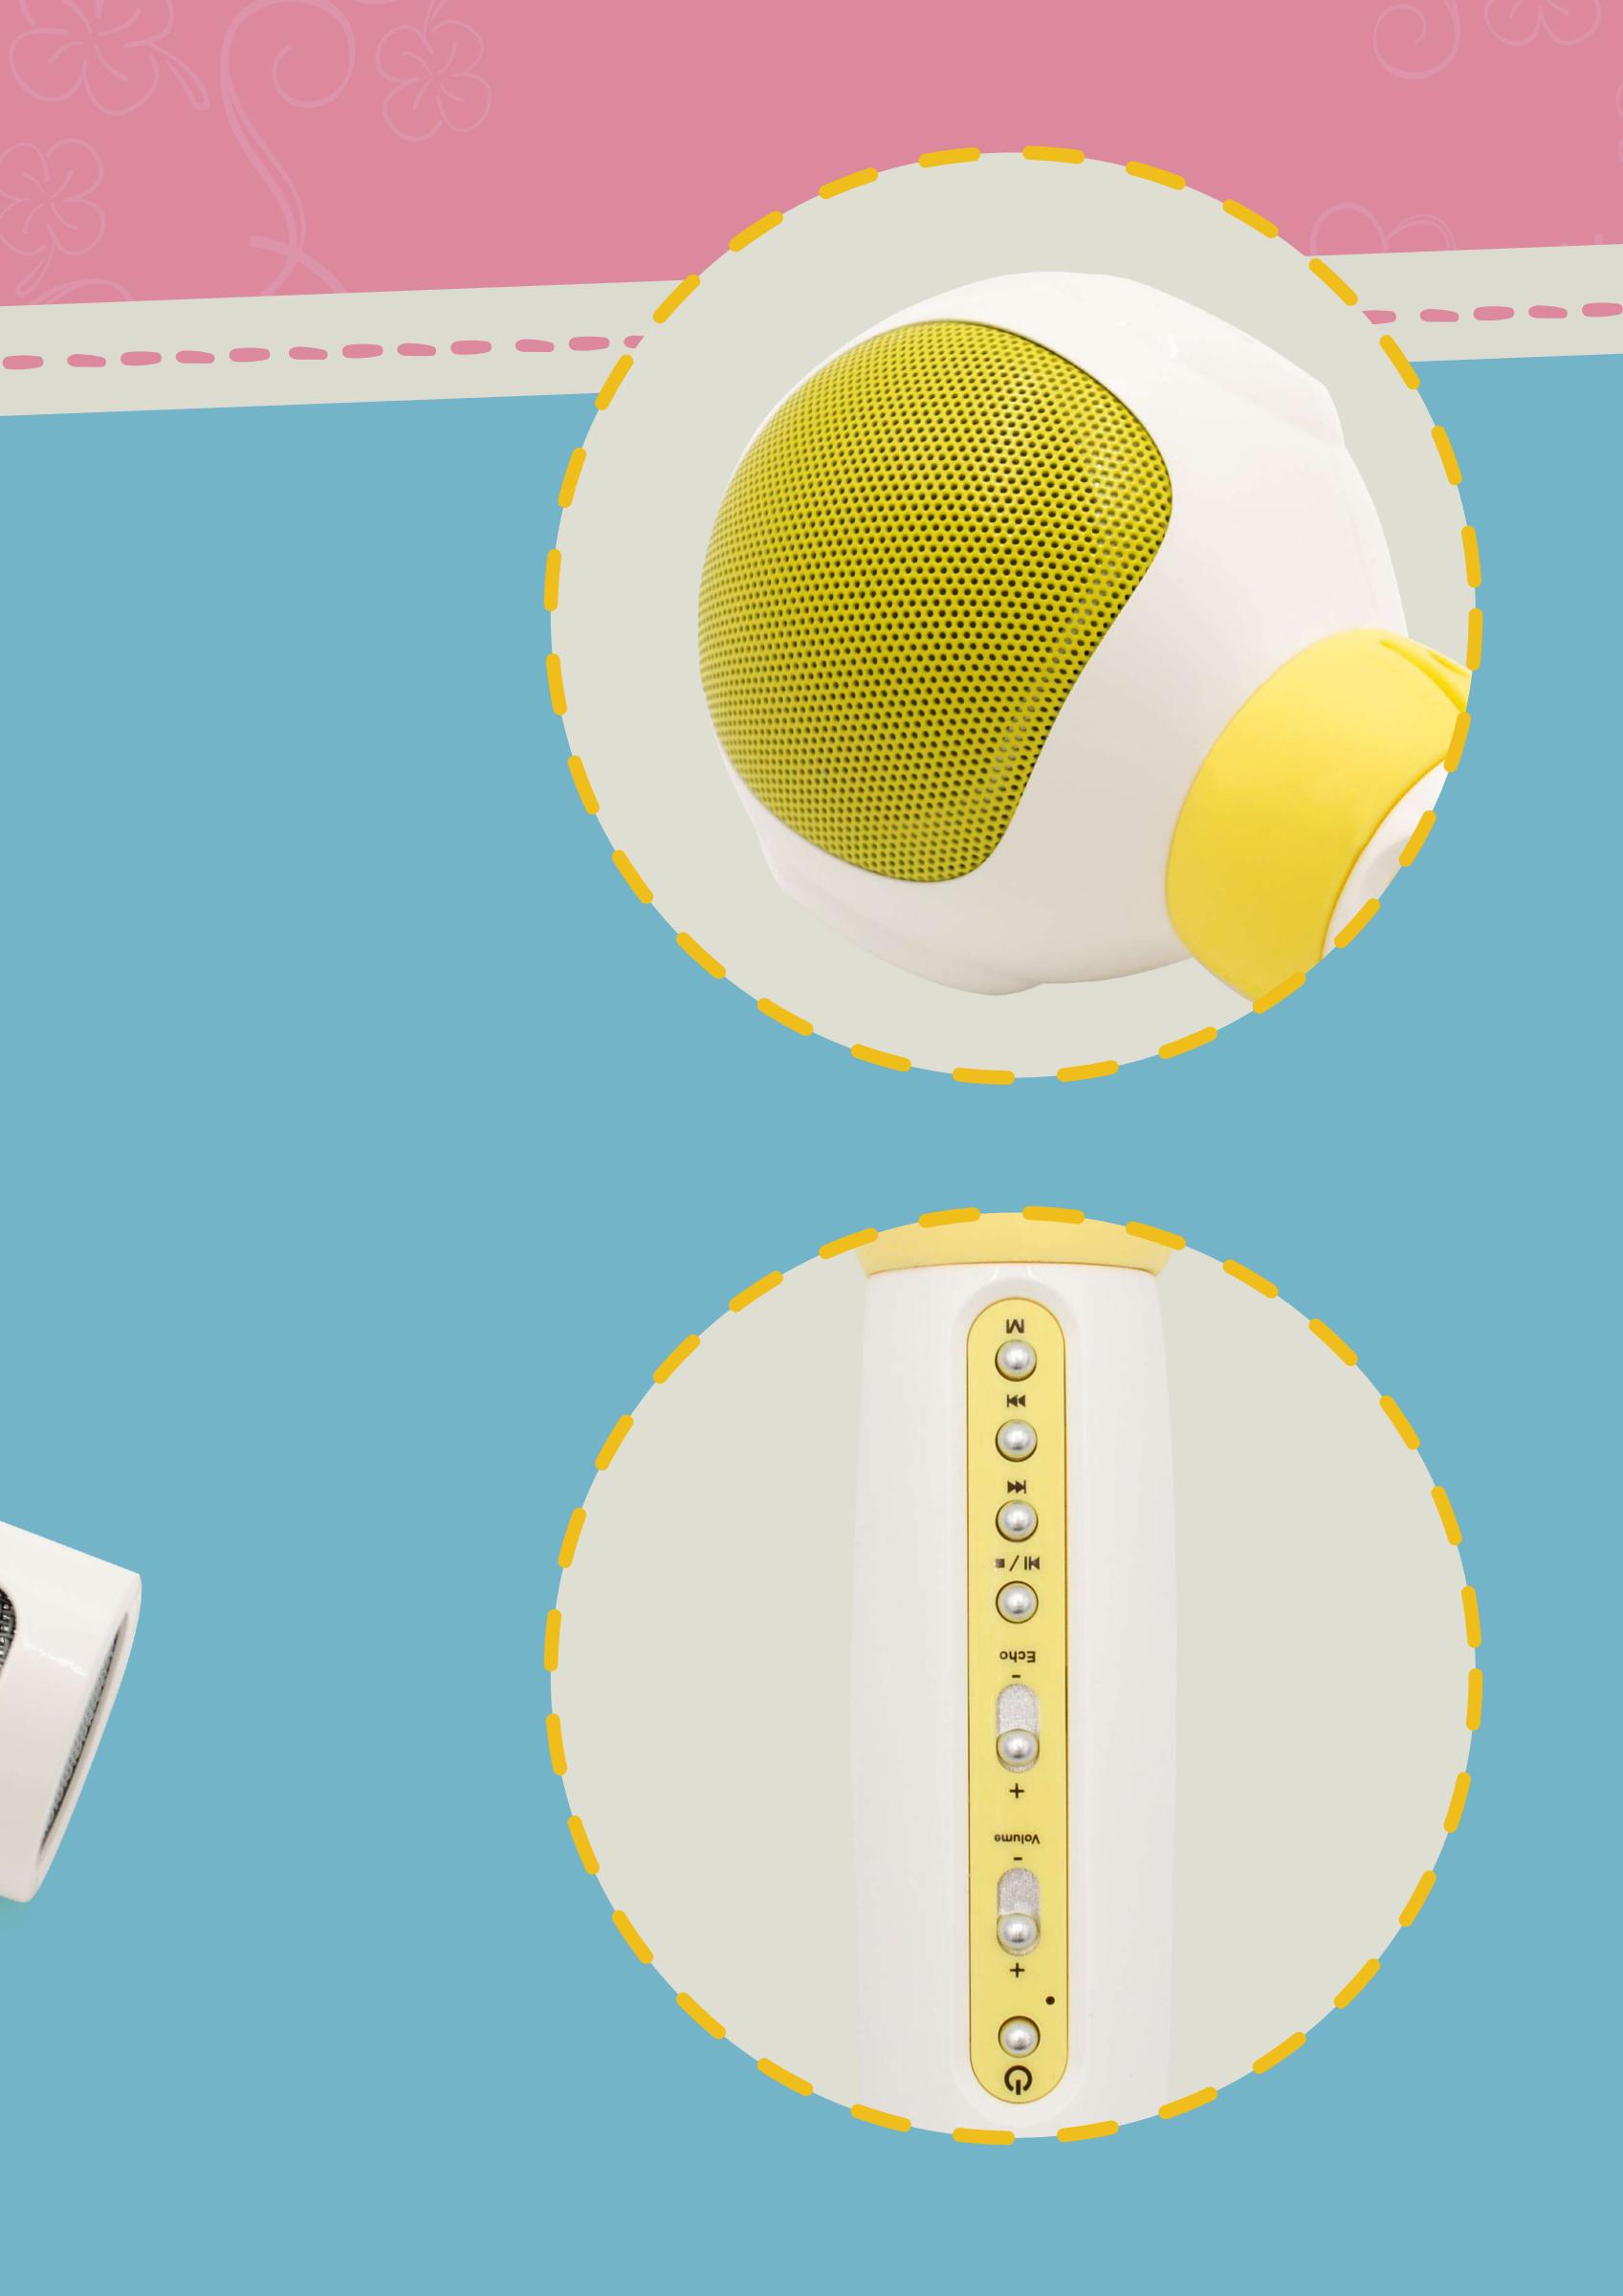

# **Features**: Ideal entertainment fun: sing all yours favorite songs



# Singing fun with different singing and

# **Karaoke Apps**

## Echo & volume adjustment

## Easy operation

# Integrated 3 watt speaker





# **Technical specifications:**

- Bluetooth version V5.0
- Built-in rechargeable 2000 mAh **3.7V lithium-ion battery**
- 3 watt speaker (mono) Ø 5.2cm
- Charging time approx. 5 hours
- Micro-USB charging voltage / charging current DC 5 V / 0.5 A
- Playback time up to 20 hours at low volume
- MicroSD card\* up to 32 GB (\*not included)







# Material ABS plastic + PC Dimensions: 22.0 x 7.5 x 7.5 cm, 200 g

 $(\mathbf{R})$