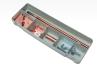

# **DELIVERED AS A STANDARD WITH:**

- 1 spot inertia hammer (1,1kg) and 1 star holder tip.
- 3 stars
- 1 contact shrinking tip
- 1 earth pad