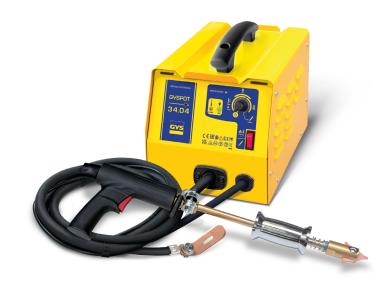

# **GYSPOT 3404**

Ref. 067943

GYSPOT 3404, with a power of 3500 A, is an ideal tool for dent removal and straightening of steel carbody elements (bonnet, door, roof panel etc.) The product is multifunctional, and effective for many applications. With its low power consumption, it can work on a simple 230V power supply.

# A MULTIFUNCTIONAL DENT PULLER

### Modes available:

- Welding of stars and washers for panel pulling.
- **Wavy wire welding**, ideal for a curved profile (e.g. wheelarch).
- **Contact shrinking**, to work on light impacts and for the highest quality finish.
- Able to use a graphite pencil.
- Welding of steel studs.

## **EASY TO USE**

- Switch to go to graphite pencil mode.
- **Intuitive**, the control knob enables selection of both the output power and the requested mode.
- **Manual**, the weld is controlled by simply a light press of the gun trigger.