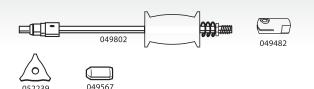

# **DELIVERED AS A STANDARD WITH:**

- 1 spot inertia hammer (1,1kg) and 1 star holder tip.
- 3 stars
- 1 contact shrinking tip
- 1 earth pad