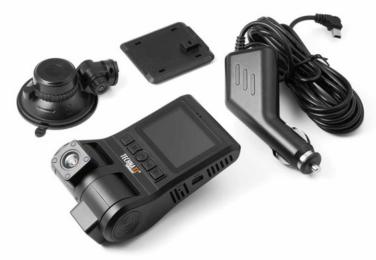

## **Package Contents:**

Technaxx FullHD Dual Dashcam TX-185, window suction cup holder, bracket plate, 12-24V power cable, user manual

Article No. 4986