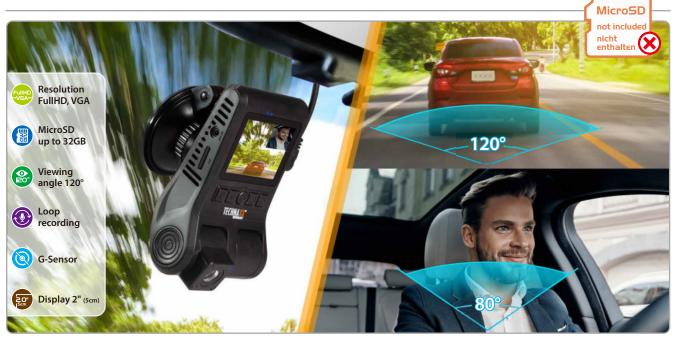

## **FullHD Dual Dashcam TX-185**

- Dual Dashcam with front (1080p, interpolated) and interior (480p) camera
- Front camera with 120° viewing angle; wide angle lens
- Recording of front and interior camera at the same time
- Front and interior camera can be rotated independently of each other
- Interior camera has 3 additional Infrared LEDs for night vision
- MicroSD card support, up to 32GB (not included)
- Media playback
- Motion detection
- Park monitoring
- Sound captures with microphone

## Technical specifications:

- Working modes: Video / Picture / Playback
- Image sensor front camera: 1MP, 1/4" CMOS
- Image sensor interior camera: 0.3MP, 1/6" VGA
- Display resolution: 320x240 pixel
- Video resolution front: 1080P (FHD1920x1080, interpolated), 720P (HD1280x720)
- Video resolution interior: VGA (640x480)
- Picture resolution front / interior camera: 1MP (1280x960), 2MP (1920x1080, interpolated), 5MP (2592x1944, interpolated), 8MP (3264x2448, interpolated) / 0.3MP (640x480)
- Working voltage: DC5V / 1A
- Built in rechargeable Li-Ion battery 3.7V 200mAh
- Power adapter: Input: DC12-24V; Output: DC5V / 1A
- Power cord length: 3.5m
- Material: ABS
- · Language: EN, FR, DE, ES, IT, PL, CZ, NL, PO
- Product size / weight:
  10.5 (L) x 7.0 (W) x 4.5cm (H) / 80g