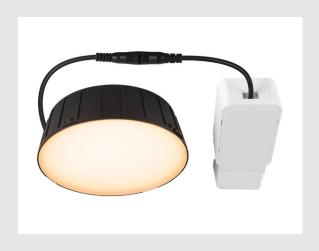

## **DOWNLIGHT V 150**

## 9/15W 830/840 IP54

Discover our new technical product range: SLVtec.With state-of-the-art LED technology, we offer energy-efficient and functional lighting solutions for indoor and outdoor use. From wet room lights to high-bay spotlights – our high-quality products impress with functionality and a fair price-performance ratio. These include the DOWNLIGHT V 150 recessed light, available in white or black with a flat or slightly recessed cover. With a power consumption of 9W or 15W, the light colour (3000K/4000K) and light intensity (1750Im/1900Im) are adjustable via dip switch. For this purpose, the DOWNLIGHT V 150 is quickly and easily installed thanks to the integrated connection box of the LED driver. Decide in favour of SLVtec today.